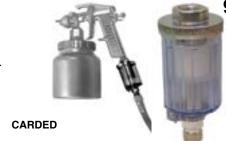

## IN-LINE WATER SEPARATOR AND **AIR FILTER**

99000 - Removes water and foreign particles from compressed air stream. Attaches directly to paint spray gun or air tool. Clear reservoir shows accumulated water taken out of air line. Button release valve allows for easy disposal. Filter can be removed and cleaned periodically. 1/4" NPT Male inlet x 1/4" NPT Female outlet.