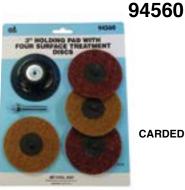

#### HOLDING PADS WITH FOUR SURFACE TREATMENT DISCS

· Use to clean and prep surfaces.

• Discs install and remove easily with a quick twisting action.

- Flexible, flanged rubber backer pad connects to 1/4" steel shaft.
- · For use with air and electric tools.

|       |      |             | INCLUDES       |                 |        |
|-------|------|-------------|----------------|-----------------|--------|
| CAT.  | SIZE | MAX.<br>RPM | HOLDING<br>PAD | MEDIUM<br>DISCS | COARSE |
| 94540 | 2"   | 30,000      | 94520          | 2               | 2      |
| 94560 | 3″   | 20,000      | 94530          | 2               | 2      |