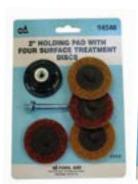

#### HOLDING PADS WITH FOUR SURFACE TREATMENT DISCS

· Use to clean and prep surfaces.

• Discs install and remove easily with a quick twisting action.

- Flexible, flanged rubber backer pad connects to 1/4" steel shaft.
- · For use with air and electric tools.

|       |      |             | INCLUDES       |                 |        |
|-------|------|-------------|----------------|-----------------|--------|
| CAT.  | SIZE | MAX.<br>RPM | HOLDING<br>PAD | MEDIUM<br>DISCS | COARSE |
| 94540 | 2"   | 30,000      | 94520          | 2               | 2      |
| 94560 | 3″   | 20,000      | 94530          | 2               | 2      |