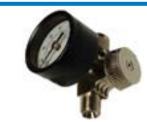

# AIR ADJUSTMENT VALVE FOR PAINT **SPRAYING**

98300 - Allows for fine regulation of air entering spray gun. Approximately 2½ turns from fully opened to closed valve. Gage has dual scales - 160 PSI and 11 Kg/Cm<sup>2</sup>. Inlet is 1/4" NPT Male. Outlet is 1/4" NPT Female and swivels.

98300

94540

**CARDED** 