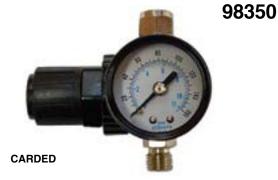

### DIAPHRAGM AIR REGULATOR

- For precise air regulation at the spray gun.
- Delivers constant pressure.
- For use with all spray guns conventional and HVLP.
- Small, lightweight and compact.
- Inlet: 1/4" NPT Male; Outlet: 1/4" NPT Female with swivel connector.
- 22 CFM capacity.
- True diaphragm regulator to prevent surges not a cheater valve.
- Push/Pull lock to set pressure.
- Gage ranges: 0-160 PSI and 0-11 BAR.
- Glass lens.