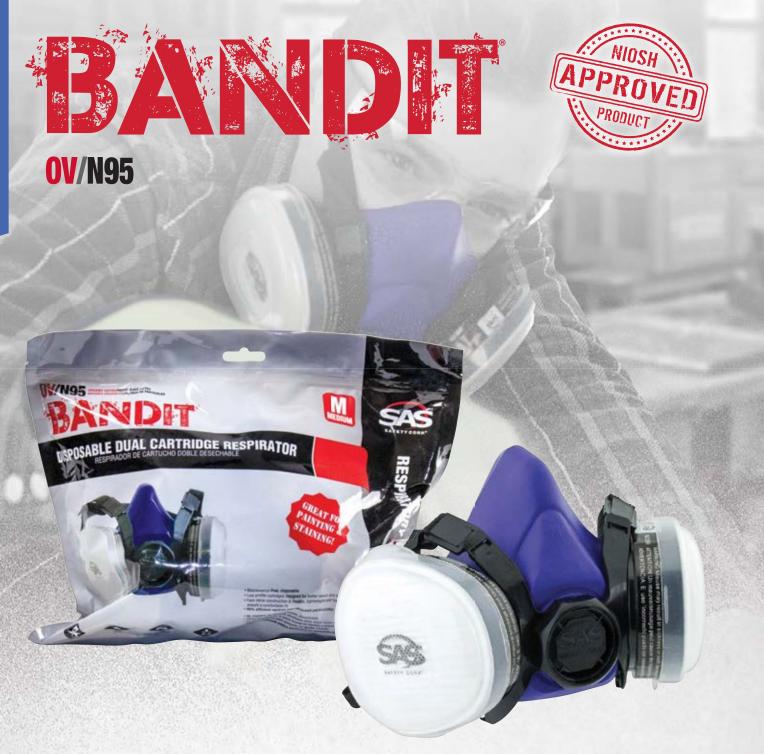

## **Disposable Dual Cartridge Respirator**

Disposable, reliable respiratory protection. Pre-assembled to eliminate cartridge and filter hassles. Constructed with a soft, comfortable, lightweight Thermoplastic Rubber (TPR) face piece for flexibility and a secured fit. Ideal for multi-purpose workplace applications.

- · Pre-assembled respirator eliminates cartridge and filter attachment hassles
- Face piece is constructed with comfortable, lightweight TPR material for flexibility, comfort and secure fit
- · Cradle suspension and easy to adjust head strap
- Low profile cartridge placement is designed for a better field of vision and balance for the wearer
- Packaged in resealable bag to keep respirator clean during non-usage
- NIOSH APPROVED: TC-84A-7858

Organic Vapor / N95 Particulate Combo Item No. \$ 8661-92 M 8661-93 L

**Size** Medium Large

22