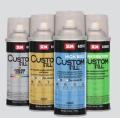

Place assembly into machine. Hold cylinder and can assembly in place and tighten pedestal on bottom. Close door on Custom Fill Machine.

**PRODUCT LIST** 

## MACHINES

| Part  | Product                       |  |
|-------|-------------------------------|--|
| 70701 | Custom Fill Pneumatic Machine |  |
| 70704 | Wall Bracket                  |  |
| 70706 | Fill Cylinder                 |  |
| 70801 | Custom Fill Manual Machine    |  |