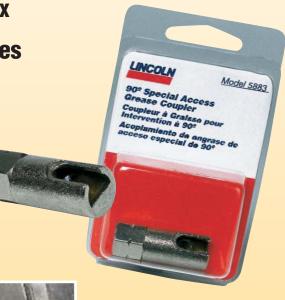

## Special Access 90° Coupler Lincoln Model 5883

Need an efficient way to lubricate in tight locations?

Tired of swapping out straight fittings for angled designs?

- Lincoln's Model 5883 Special Access Coupler provides an efficient way to lubricate fittings in tight locations
- A must for any professional's toolbox
- Fits all standard 1/8" NPT grease hoses
- Operates to 1,000 psi (69 bar)