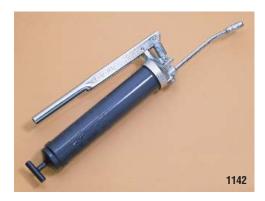

## Lincoln hand held grease guns offer:

- · Rugged cast pump head for strength and durability.
- Jam-proof toggle mechanism prevents binding or accidental bending of plunger.
- Exclusive "Flip-Over" follower allows a superior seal for either cartridge or bulk loading applications. Tough, resilient and impervious to lubricant.
- Extra-heavy follower spring insures positive priming and uninterrupted pumping action.
- Accessible check valve allows easy cleaning without gun disassembly.
- Precision fit and hardened plunger prevents lubricant bypass, resists scoring for longer life.
- · Follower rod locks into follower to force prime.