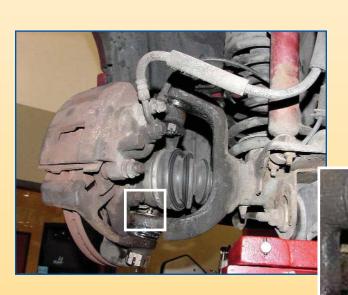

## Special Access 90° Coupler Lincoln Model 5883

Need an efficient way to lubricate in tight locations?

Tired of swapping out straight fittings for angled designs?

- Lincoln's Model 5883 Special Access Coupler provides an efficient way to lubricate fittings in tight locations
- A must for any professional's toolbox
- Fits all standard 1/8" NPT grease hoses
- Operates to 1,000 psi (69 bar)