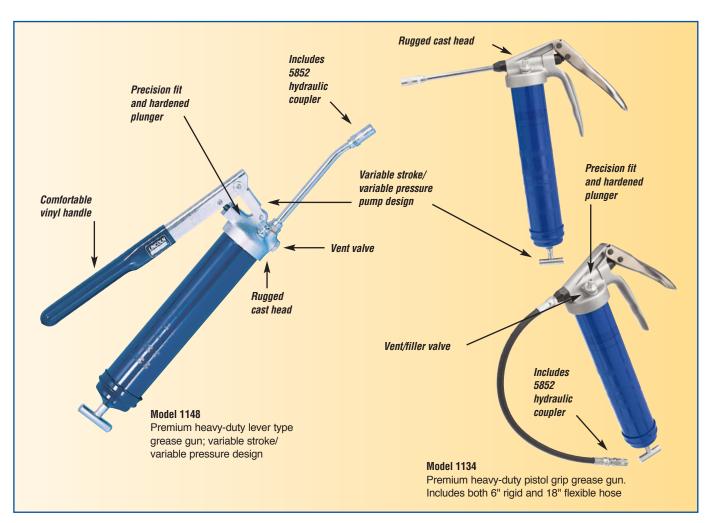

## Lincoln hand held grease guns offer:

- · Rugged cast pump head for strength and durability.
- Jam-proof toggle mechanism prevents binding or accidental bending of plunger.
- Exclusive "Flip-Over" follower allows a superior seal for either cartridge or bulk loading applications. Tough, resilient and impervious to lubricant.
- Extra-heavy follower spring insures positive priming and uninterrupted pumping action.
- Accessible check valve allows easy cleaning without gun disassembly.
- Precision fit and hardened plunger prevents lubricant bypass, resists scoring for longer life.
- · Follower rod locks into follower to force prime.