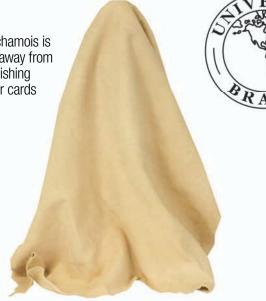

# S.M. ARNOLD SELECT<sup>TM</sup>

#### **Genuine Leather Chamois**

Soft and absorbent, imported 100% fish oil tanned sheepskin chamois is unsurpassed for drying. It speedily lifts residual dirt and grime away from the car's surface to prevent scratching. When dry, great for polishing surfaces. Standard packaging is in printed header bag. Header cards are available upon request.

| Stock # | Size         |
|---------|--------------|
| 85-221  | 2.00 Sq. Ft. |
| 85-226  | 2.50 Sq. Ft. |
| 85-231  | 3.00 Sq. Ft. |
| 85-236  | 3.50 Sq. Ft. |
| 85-241  | 4.00 Sq. Ft. |
| 85-246  | 4.50 Sq. Ft. |
| 85-251  | 5.00 Sq. Ft. |
| 85-256  | 5.50 Sq. Ft. |
| 85-261  | 6.00 Sq. Ft. |