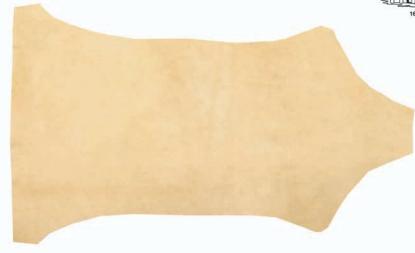

## SUSSEX® GENUINE CHAMOIS · PREMIUM

## **Imported Leather Chamois**

Imported from the best genuine Sheepskin Chamois tanners in the world. 100% fish oil tanned from select sheepskins to provide a great quality, general duty chamois. Use chamois when dry to polish surfaces to a high shine. Packaged in hang-up header card so customers can see the full size!

SUSSEX®

| Stock # | Size         |
|---------|--------------|
| 85-120  | 2.00 Sq. Ft. |
| 85-125  | 2.50 Sq. Ft. |
| 85-130  | 3.00 Sq. Ft. |
| 85-135  | 3.50 Sq. Ft. |
| 85-140  | 4.00 Sq. Ft. |
| 85-145  | 4.50 Sq. Ft. |
| 85-150  | 5.00 Sq. Ft. |
| 85-155  | 5.50 Sq. Ft. |
| 85-160  | 6.00 Sq. Ft. |