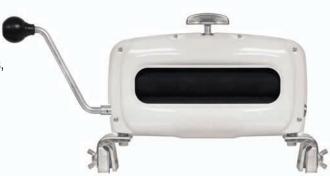

## **CHAMOIS WRINGER**

An adjustable gearless, pressure-wringer designed for the professional. It gently squeezes excess moisture from chamois, Water Sprite® and towels. This is an easy-to-use tool that will help extend the life of a chamois and cleaning cloths. It easily mounts on any tub or drum and works by the pressure of the rollers. Individually boxed.

Size

7.50" x 12.50"

Roller Size: 2.00" Diameter x 9.75" Long