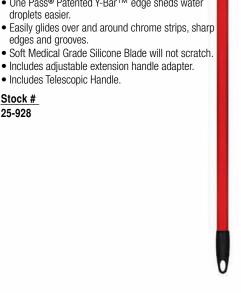

### 18" CLASSIC PATENTED ONE PASS® Y-BAR™ DESIGN Waterblade® Combo Pack WITH TELESCOPIC HANDLE

- One Pass® Patented Y-Bar™ edge sheds water droplets easier.
- Easily glides over and around chrome strips, sharp edges and grooves.
- Includes adjustable extension handle adapter.
- Includes Telescopic Handle.

Stock # 25-928

U.S. T-Bar® Patent Numbers: 5920947, 6126756, 6243911 U.S. Y-Bar™ Patent Number: 7,627,924 B2.