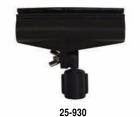

### **ADAPTERS**

Adjustable extension handle adapters for One Pass® Superflex® and Classic Waterblade® (does not include telescopic handle, see page 42.) See stock number below for correct adapter for One Pass® Waterblade®.

### Stock #

25-929 For 12" One Pass® Superflex® Waterblade® 25-930 For 14" & 18" One Pass® Classic Waterblade®