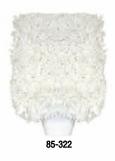

## SNOW WHITE® • PROFESSIONAL HEAVY-DUTY CHENILLE WASH MITTS

85-322-CVD

Soft Chenille - long lasting and highly absorbent. Double-faced, heavy-duty mitt for home or professional use. Holds an abundance of soap and water for fast, efficient cleaning.

Stock # 85-320 85-322 85-322-CVD

Size

6" x 10" (Includes Cuff) 8" x 11" (Includes Cuff)

8" x 11" (Includes Cuff, 24/Pieces)

See Page 85 For Clean-Up Value Center Display