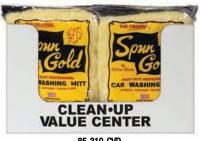

## Size

Wash Mitt: 6" x 10" (Includes Cuff)
Wash Mitt: 6" x 10" (Includes Cuff, Bulk)
Wash Mitt: 7" x 12" (Includes Cuff)
Wash Mitt: 8" x 9" (No Cuff, One End Open)
Wash Mitt: 8" x 11" (Includes Cuff)
Wash Mitt: 8" x 11" (Includes Cuff, 20/Pieces)
See Page 85 For Clean-Up Value Center Display
Wash Mitt: 8" x 11" (Includes Cuff, Bulk)
Wash Mitt: 8" x 12" (Includes Cuff)
Wash Pad: 9" x 9" (No Cuff, All Ends Closed)
Wash Pad: 11" x 11" (No Cuff, All Ends Closed)
Thumb Wash Mitt: 8" x 12" (Includes Cuff)

Stock # 85-320 85-322 85-322-CVD

Size

6" x 10" (Includes Cuff) 8" x 11" (Includes Cuff)

8" x 11" (Includes Cuff, 24/Pieces)

See Page 85 For Clean-Up Value Center Display