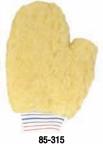

## **SPUN GOLD® • PROFESSIONAL** WASH MITTS & CAR WASH PADS

85-310-CVD

Our finest car wash mitts and pads. Made from heavy-duty long wearing Lorene synthetic fibers. These highly efficient scratch-proof, double-faced mitts and pads carry an abundance of soap and water and withstands heat, gasoline and detergents.

| Stock#    |
|-----------|
| 85-309    |
| 86-309    |
| 85-312    |
| 85-307    |
| 85-310    |
| 85-310-CV |
|           |

86-310 85-308 85-306 85-318 85-315

## Size

Wash Mitt: 6" x 10" (Includes Cuff)
Wash Mitt: 6" x 10" (Includes Cuff, Bulk)
Wash Mitt: 7" x 12" (Includes Cuff)
Wash Mitt: 8" x 9" (No Cuff, One End Open)
Wash Mitt: 8" x 11" (Includes Cuff)
Wash Mitt: 8" x 11" (Includes Cuff, 20/Pieces)
See Page 85 For Clean-Up Value Center Display
Wash Mitt: 8" x 11" (Includes Cuff, Bulk)
Wash Mitt: 8" x 12" (Includes Cuff)
Wash Pad: 9" x 9" (No Cuff, All Ends Closed)
Wash Pad: 11" x 11" (No Cuff, All Ends Closed)
Thumb Wash Mitt: 8" x 12" (Includes Cuff)