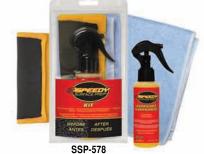

#### **SPEEDY SURFACE PREP® DECONTAMINATION** KITS

SSP-592

THE SPEEDY SURFACE PREP® ALL-IN-ONE DECONTAMINATION KITS are designed to provide you with everything you need to remove industrial pollutants, bonded contaminants, paint overspray and brake dust from the surface of automotive paint, glass, moldings, fiberglass and plastic. Each kit contains a Speedy Surface Prep® Mini Towel, a 16" x 16" microfiber towel and a 4 oz. bottle of Speedy Surface Prep® Lubricant -- available in standard formula or silicone free body shop safe formula. Not packaged for international sales. Safety Data Sheets are available at www.smarnoldinc.com.

#### STANDARD

| Stock #<br>SSP-578 | Contains ONE each of:                                                                                         |
|--------------------|---------------------------------------------------------------------------------------------------------------|
|                    | 6" x 6" Light/Medium Speedy Surface Prep® Mini Towel<br>The perfect size for tight areas!                     |
|                    | 4 oz. Bottle of Speedy Surface Prep® Lubricant<br>Enhances Gloss - Repels Water - Advanced Polymer Protection |
|                    | 16" x 16" Microfiber Towel (color may vary)                                                                   |