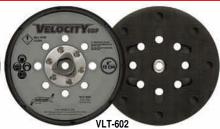

#### REPLACEMENT BACKING PLATES

- Heat management extends machine and buffing pad life.
- Flexible urethane backing improves operation smoothness.
- Premium hook and loop backing system.
- Works with 5" or 6" system.
- Includes: Backing Plate (x1), Silicone Grease Tube (x1) and Allen Key Wrench (x1).

Stock #

VLT-601 1-ONLY: 5" Replacement Backing Plate VLT-602 1-ONLY: 6" Replacement Backing Plate