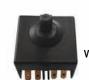

## VLT-604

Stock # **VLT-607** 

**VLT-608** 

Size Replacement Speed Dial for VLT-015 15mm Long-Throw Random Orbital Polisher Replacement Speed Dial for VLT-021 21mm Long-Throw Random Orbital Polisher

REPLACEMENT SPEED DIAL