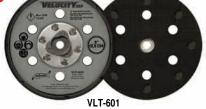

#### REPLACEMENT BACKING PLATES

- Heat management extends machine and buffing pad life.
- Flexible urethane backing improves operation smoothness.
- Premium hook and loop backing system.
- Works with 5" or 6" system.
- Includes: Backing Plate (x1), Silicone Grease Tube (x1) and Allen Key Wrench (x1).

Stock #

VLT-601 1-ONLY: 5" Replacement Backing Plate VLT-602 1-ONLY: 6" Replacement Backing Plate