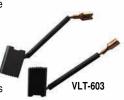

## REPLACEMENT CARBON **BRUSHES**

Stock #

VLT-603

2-PACK: Replacement Carbon Brushes