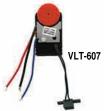

### REPLACEMENT TRIGGER POWER SWITCH

Stock # **VLT-604** 

## VLT-604

Stock # **VLT-607** 

**VLT-608** 

Size Replacement Speed Dial for VLT-015 15mm Long-Throw Random Orbital Polisher Replacement Speed Dial for VLT-021 21mm Long-Throw Random Orbital Polisher

REPLACEMENT SPEED DIAL