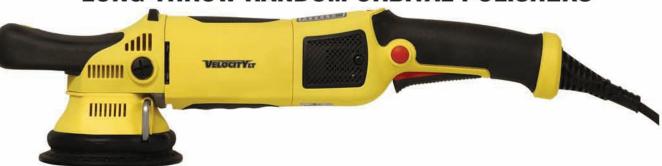

ONG-THROW RANDOM ORBITAL

The new Velocity™ LT Long Throw Orbital Polisher is a dual action random orbital polisher specifically designed for the rapid removal of paint defects. This easy to use polisher features a Soft Start Acceleration Ramp which provides smooth starting acceleration to bring the machine up to speed, helping to decrease the kickback effect and minimize compound splattering. A spacing washer is included to increase the clearance between the backing plate and the rubber housing, this modification allows faster pad rotation and permits the machine to achieve its maximum defect removal ability. The convenient Anti-Fatigue Trigger Lock Button allows the trigger to be held in the on position when polishing paint, a convenient feature when polishing for an extended period of time.

- Powerful 750-watt, 7.5-amp motor.
- 15mm or 21mm long-throw orbit.
- Premium BOSCH™ bearing construction.
- Precision-machined counter-balance.
- 5" and 6" vented flexible urethane backing plates.
- Orbits per minute (OPM): VLT-015 (Min 2200, Max 5200) VLT-021 (Min 2200, Max 4800)

Stock #

15mm Long-Throw Random Orbital Polisher VLT-015 21mm Long-Throw Random Orbital Polisher VLT-021

· Soft start trigger throttle.

- 13-foot silicon-rubber 16 AWG power cord with cord support.
- Rubber fore-grip, "Hexed" mid-body grips and pistol grip.
- Quick access brush side ports.
- Includes Allen key wrench, replacement carbon brushes, washer modification and grease tube.
- Also includes right-angle handle and D-handle.
- 120V/60Hz.