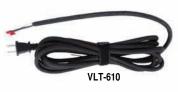

e.
- Flexible urethane backing improves operation smoothness.
- Premium hook and loop backing system.
- Works with 5" or 6" system.
- Includes: Backing Plate (x1), Silicone Grease Tube (x1) and Allen Key Wrench (x1).

Stock #

VLT-601 1-ONLY: 5" Replacement Backing Plate VLT-602 1-ONLY: 6" Replacement Backing Plate





## REPLACEMENT CARBON **BRUSHES**

Stock #

VLT-603

2-PACK: Replacement Carbon Brushes



## **D-HANDLE**

Stock # **VLT-606** 



### REPLACEMENT TRIGGER POWER SWITCH

Stock # **VLT-604** 



## VLT-604

Stock # **VLT-607** 

**VLT-608** 

Size Replacement Speed Dial for VLT-015 15mm Long-Throw Random Orbital Polisher Replacement Speed Dial for VLT-021 21mm Long-Throw Random Orbital Polisher

REPLACEMENT SPEED DIAL



# REPLACEMENT 13' SILICON-RUBBER 16

Stock # VLT-610



# RIGHT ANGLE HANDLE

Stock # VLT-609