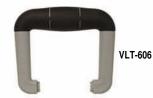

grips and pistol grip.
- Quick access brush side ports.
- Includes Allen key wrench, replacement carbon brushes, washer modification and grease tube.
- Also includes right-angle handle and D-handle.
- 120V/60Hz.

# VELOCITY™ LT ACCESSORIES & REPLACEMENT PARTS

#### REPLACEMENT BACKING PLATES

- Heat management extends machine and buffing pad life.
- Flexible urethane backing improves operation smoothness.
- Premium hook and loop backing system.
- Works with 5" or 6" system.
- Includes: Backing Plate (x1), Silicone Grease Tube (x1) and Allen Key Wrench (x1).

Stock #

VLT-601 1-ONLY: 5" Replacement Backing Plate VLT-602 1-ONLY: 6" Replacement Backing Plate





## REPLACEMENT CARBON **BRUSHES**

Stock #

VLT-603

2-PACK: Replacement Carbon Brushes



## **D-HANDLE**

Stock # **VLT-606** 



### REPLACEMENT TRIGGER POWER SWITCH

Stock # **VLT-604** 



## VLT-604

Stock # **VLT-607** 

**VLT-608** 

Size Replacement Speed Dial for VLT-015 15mm Long-Throw Random Orbital Polisher Replacement Speed Dial for VLT-021 21mm Long-Throw Random Orbital Polisher

REPLACEMENT SPEED DIAL



# REPLACEMENT 13' SILICON-RUBBER 16

Stock # VLT-610



# RIGHT ANGLE HANDLE

Stock # VLT-609