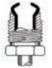

Two-piece design allows for swivel action

Pins ensure accurate alignment of dies

Magnetic yoke holds dies securely in place

**Lightweight and Compact** 

for Easy Operation

Detent ball provides quick punch change