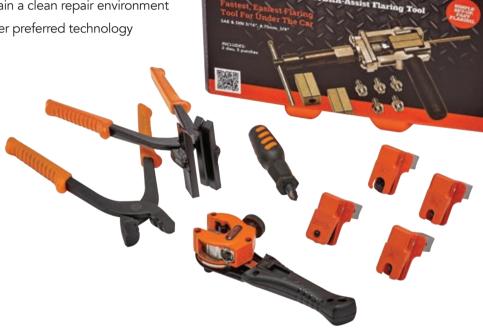

## BTB6P

#### **Brake Pro Bundle**

Save \$ with Bundle

**Complete Professional Brake Line Tools For Easier, Faster And More Profitable Repairs** 

- Contains everything you need to accurately cut, prep, flare, bend and straighten brake line tubing
- Includes fluid line stopper to help maintain a clean repair environment
- Installer preferred technology

HFT50 **HYDRA-Assist Flaring Tool** 

**RM69 Brake Tubing Reamer** 

**FLS330** Fluid Line Stopper Clamps

**TC60 Automatic Ratcheting Tubing Cutter** 

TS14316 **Tubing Straightener & Bending Pliers** 

TP14316 **Tubing Pliers**