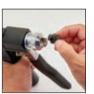

### **Pistol Grip Flaring Tool**

**Compact Pistol Grip Design** For Ease Of Use. Perfect for Flaring in Tight Spaces.

- Line sizes 3/16", 1/4", 5/16", 3/8" and 4.75 mm
- Dual handles for optimal control and positioning
- Use on or off car (including use within vise)
- Heavy duty hydraulic ram with over 6,000 PSI crimping pressure
- Use with S.U.R.&R. UltraBEND®. steel and coated tubing
- Includes 10 punches and 4 dies (5/16" & 3/8" dies grooved for extra grip when used with steel and coated tubing)