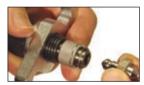

### **Pistol Grip Flaring Tool**

**Compact Pistol Grip Design** For Ease Of Use. Perfect for Flaring in Tight Spaces.

- Line sizes 3/16", 1/4", 5/16", 3/8" and 4.75 mm
- Dual handles for optimal control and positioning
- Use on or off car (including use within vise)
- Heavy duty hydraulic ram with over 6,000 PSI crimping pressure
- Use with S.U.R.&R. UltraBEND®. steel and coated tubing
- Includes 10 punches and 4 dies (5/16" & 3/8" dies grooved for extra grip when used with steel and coated tubing)

Two-piece design allows for swivel action

Pins ensure accurate alignment of dies

Magnetic yoke holds dies securely in place

**Lightweight and Compact** 

for Easy Operation

Detent ball provides quick punch change