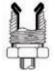

Two-piece design allows for swivel action

Pins ensure accurate alignment of dies

Magnetic yoke holds dies securely in place

**Lightweight and Compact** 

for Easy Operation

Detent ball provides quick punch change