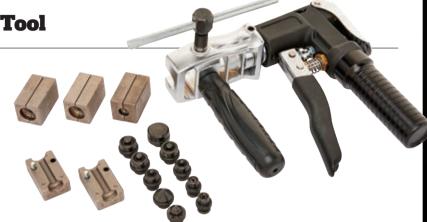

# **PFT409**

### **Pistol Grip Flaring Tool**

**Compact Pistol Grip Design** For Ease Of Use. Perfect for Flaring in Tight Spaces.

- Line sizes 3/16", 1/4", 5/16", 3/8" and 4.75 mm
- Dual handles for optimal control and positioning
- Use on or off car (including use within vise)
- Heavy duty hydraulic ram with over 6,000 PSI crimping pressure
- Use with S.U.R.&R. UltraBEND®. steel and coated tubing
- Includes 10 punches and 4 dies (5/16" & 3/8" dies grooved for extra grip when used with steel and coated tubing)

Two-piece design allows for swivel action

Pins ensure accurate alignment of dies

Magnetic yoke holds dies securely in place

**Lightweight and Compact** 

for Easy Operation

Detent ball provides quick punch change