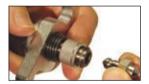

Two-piece design allows for swivel action

Pins ensure accurate alignment of dies

Magnetic yoke holds dies securely in place

**Lightweight and Compact** 

for Easy Operation

Detent ball provides quick punch change