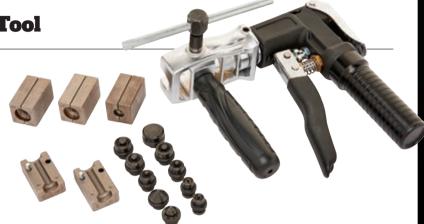

## **PFT409**

## **Pistol Grip Flaring Tool**

Compact Pistol Grip Design For Ease Of Use. Perfect for Flaring in Tight Spaces.

- Line sizes 3/16", 1/4", 5/16", 3/8" and 4.75 mm
- Dual handles for optimal control and positioning
- Use on or off car (including use within vise)
- Heavy duty hydraulic ram with over 6,000 PSI crimping pressure
- Use with S.U.R.&R. UltraBEND®, steel and coated tubing
- Includes 10 punches and 4 dies (5/16" & 3/8" dies grooved for extra grip when used with steel and coated tubing)

Two-piece design allows for swivel action

Pins ensure accurate alignment of dies

Magnetic yoke holds dies securely in place

**Lightweight and Compact** 

for Easy Operation

Detent ball provides quick punch change