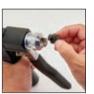

## **PFT409**

## **Pistol Grip Flaring Tool**

Compact Pistol Grip Design For Ease Of Use. Perfect for Flaring in Tight Spaces.

- Line sizes 3/16", 1/4", 5/16", 3/8" and 4.75 mm
- Dual handles for optimal control and positioning
- Use on or off car (including use within vise)
- Heavy duty hydraulic ram with over 6,000 PSI crimping pressure
- Use with S.U.R.&R. UltraBEND®, steel and coated tubing
- Includes 10 punches and 4 dies (5/16" & 3/8" dies grooved for extra grip when used with steel and coated tubing)

Two-piece design allows for swivel action

Pins ensure accurate alignment of dies

Magnetic yoke holds dies securely in place

**Lightweight and Compact** 

for Easy Operation

Detent ball provides quick punch change