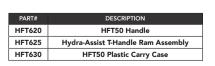

**Quick Chuck for Fast Punch Changeover** 

S-Lock for Quick Assembly

| PART#  | DESCRIPTION                             |
|--------|-----------------------------------------|
| HFT320 | Punch: 1/4" – DIN                       |
| HFT325 | Punch: 3/16"/4.75 mm & 1/4" - 45° Op. 2 |
| HFT605 | HFT50 Allen Screw                       |
| HFT610 | HFT50 S-Hook                            |
| HFT615 | HFT50 Main Body                         |