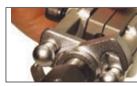

**Quick Chuck for Fast Punch Changeover** 

S-Lock for Quick Assembly

| PART#  | DESCRIPTION                             |
|--------|-----------------------------------------|
| HFT320 | Punch: 1/4" – DIN                       |
| HFT325 | Punch: 3/16"/4.75 mm & 1/4" - 45° Op. 2 |
| HFT605 | HFT50 Allen Screw                       |
| HFT610 | HFT50 S-Hook                            |
| HFT615 | HFT50 Main Body                         |