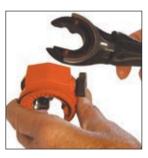

### **TC60** Automatic/Ratcheting Tubing Cutter

### Innovative Design That's Great For Brake, Fuel, A/C, Transmission & More

- Easily cuts 3/16" 5/8" tubing
- Spring-loaded automatic cutter
- Ratcheting action handle
- Removable cutting head
- Replacement blades available (PN# TC60B)

Removable cutting head great for tight spaces

Ratcheting action handle perfect for hard-to-reach places

Tighten and Spring-Loaded Cutter Does the Rest