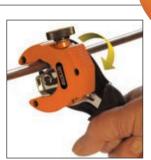

### **TC60** Automatic/Ratcheting Tubing Cutter

### Innovative Design That's Great For Brake, Fuel, A/C, Transmission & More

- Easily cuts 3/16" 5/8" tubing
- Spring-loaded automatic cutter
- Ratcheting action handle
- Removable cutting head
- Replacement blades available (PN# TC60B)

Removable cutting head great for tight spaces

Ratcheting action handle perfect for hard-to-reach places

Tighten and Spring-Loaded Cutter Does the Rest