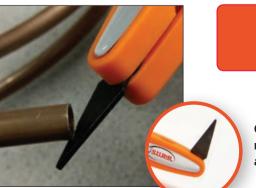

Removable cutting head great for tight spaces

Ratcheting action handle perfect for hard-to-reach places

Tighten and Spring-Loaded Cutter Does the Rest