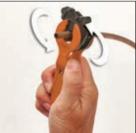

## **TC40** Ratchet-Action Tubing Cutter

#### Miniature Design That's Great For Brake, Fuel, A/C, Transmission & More

- Easily cuts 1/8" 1/2" tubing
- Great for cutting in tight spaces
- Ratcheting action handle
- Replacement blades available (PN# TC40B)

Spring-loaded automatic cutter: touch blade to tubing, turn dial 8 times, cut tubing

Ratcheting action handle perfect for hard-to-reach places

Mini Head Design for Cutting in Tight Spaces

Convenient fold-out reamer deburrs tubes after cutting.