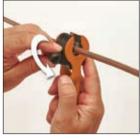

## **TC40** Ratchet-Action Tubing Cutter

#### Miniature Design That's Great For Brake, Fuel, A/C, Transmission & More

- Easily cuts 1/8" 1/2" tubing
- Great for cutting in tight spaces
- Ratcheting action handle
- Replacement blades available (PN# TC40B)

Spring-loaded automatic cutter: touch blade to tubing, turn dial 8 times, cut tubing

Ratcheting action handle perfect for hard-to-reach places

Mini Head Design for Cutting in Tight Spaces

Convenient fold-out reamer deburrs tubes after cutting.