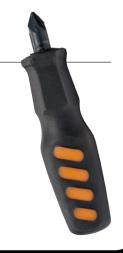

# **TS14316**

### **Tubing Straightener & Bending Pliers**

# Make Your Own Professional-Grade Lines Instantly

#### Works with 3/16" and 1/4" Tubing

- Straighten or bend lines on or off the car
- Wide grip handle for maximum leverage
- Durable, heavy-duty construction for long lasting performance

### Backed by a Lifetime Warranty

Straighten/Bend tubing for a clean and professional look