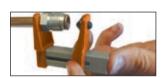

## RM69 Brake Tubing Reamer

#### **Prepare Tubing For Flaring In Seconds**

- Deburr 3/16", 1/4", 5/16", & 3/8" tubing
- Advanced six-flute design produces smoother, cleaner tubing
- Eliminates additional labor due to bad flares
- Reduces wear on flaring tool punches

After cutting, tubing needs deburring

Deburred tubing is smooth, ready for flaring