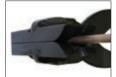

# **TS14316**

### **Tubing Straightener & Bending Pliers**

# Make Your Own Professional-Grade Lines Instantly

#### Works with 3/16" and 1/4" Tubing

- Straighten or bend lines on or off the car
- Wide grip handle for maximum leverage
- Durable, heavy-duty construction for long lasting performance

### Backed by a Lifetime Warranty

Straighten/Bend tubing for a clean and professional look