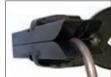

# **TS14316**

### **Tubing Straightener & Bending Pliers**

# Make Your Own Professional-Grade Lines Instantly

#### Works with 3/16" and 1/4" Tubing

- Straighten or bend lines on or off the car
- Wide grip handle for maximum leverage
- Durable, heavy-duty construction for long lasting performance

### Backed by a Lifetime Warranty

Straighten/Bend tubing for a clean and professional look