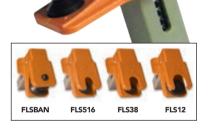

### FLS330 Fluid Line Stopper Clamps

#### Prevents Messy Fluid Leaks During Service

#### Four Piece Clamp Set

- Universal design use to plug lines
  3/16" to 1/2" including banjo fittings
- Prevents messy fluid leaks and contamination during service
- Perfect for line repairs including brake, transmission, A/C, fuel and more

Spring loaded stopper installs in seconds

Use on banjo fittings up to 1/2"