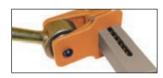

## RM69 Brake Tubing Reamer

#### **Prepare Tubing For Flaring In Seconds**

- Deburr 3/16", 1/4", 5/16", & 3/8" tubing
- Advanced six-flute design produces smoother, cleaner tubing
- Eliminates additional labor due to bad flares
- Reduces wear on flaring tool punches

After cutting, tubing needs deburring

Deburred tubing is smooth, ready for flaring