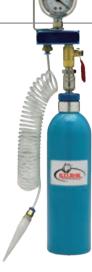

# **FIC903**

# **Intake System Cleaner Canister**

### **Improves Engine Performance And Decreases Harmful Emissions**

- Cleans gum, varnish, and carbon deposits from Air Intake Systems, Combustion Chambers, EGR Valves, Intake Valves and Oxygen Sensors
- Helps increase gas mileage
- Easy to use: fill with Air Intake Cleaning solution and connect into vacuum line
- Liquid filled gauge for accurate vacuum reading and monitoring chemical flow
- More thorough cleaning than other methods

#### **Complete Cleaning** In Just 10 Minutes

Before

**Easily connects** to vacuum line

Harmful deposits are burned away