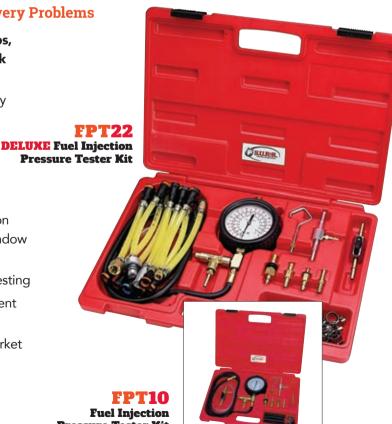

# FPT22 & FPT10

**Fuel Injection Pressure Tester Kits** 

(see page 57 for complete list of

## **Accurately Diagnose Fuel Delivery Problems**

Advanced kit tests faulty fuel pumps, pressure regulators, fuel lines, check valves, and fuel filters.

• Make connections quickly and easily using S.U.R.&R.-exclusive Quick Connect adapters with thumb release, push button convenience

• Extra-long, 9' hose included for ease of use inside vehicle cabin

• Unique gauge cover features suction cup back for attaching tester to window during drivability testing

• Relief valve included for fuel flow testing

• View aerated fuel through transparent line adapters

• Most user-friendly tester on the market

**Pressure Tester Kit** (line adapters not included)