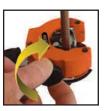

**Tighten Once and** Spring-Loaded **Cutter Does** the Rest!

Spring-loaded automatic cutter. Snug down onto tubing, then turn knob 360°.

Cuttino

Doesn't Get Any Easier

Ratcheting action handle perfect for hard-to-reach places.