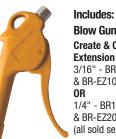

## **FA14 Flex Air Blow Gun Kit**

Includes: Flex Air Blow Gun (FA100), ULTRABEND Tubing (BR-EZ200 - 1/4"), and Tubing Connectors (BR1150 - Qty. 4 - 1/4" nuts)

#### **Create and Connect Extension Using:** 3/16" - BR145 & BR-EZ100 (sold separately) 0R

1/4" - BR1150 & BR-EZ200 (included in FA14 kit)

**FA100** Flex Air Blow Gun

**Blow Gun Create & Connect Extension Using:** 3/16" - BR145 & BR-EZ100 0R 1/4" - BR1150 & BR-EZ200 (all sold separately)