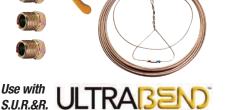

## **FA14 Flex Air Blow Gun Kit**

Includes: Flex Air Blow Gun (FA100), ULTRABEND Tubing (BR-EZ200 - 1/4"), and Tubing Connectors (BR1150 - Qty. 4 - 1/4" nuts)

#### **Create and Connect Extension Using:** 3/16" - BR145 & BR-EZ100 (sold separately) 0R

1/4" - BR1150 & BR-EZ200 (included in FA14 kit)

**FA100** Flex Air Blow Gun

**Blow Gun Create & Connect Extension Using:** 3/16" - BR145 & BR-EZ100 0R 1/4" - BR1150 & BR-EZ200 (all sold separately)