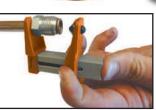

esign - Great For: Brake • Fuel • A/C • Trany & More!

- Easily cuts 3/16" 5/8" tubing
- · Spring-loaded automatic cutter
- Ratcheting action handle
- · Removable cutting head
- Replacement blades available (Part# TC60B)

**Tighten Once and** Spring-Loaded **Cutter Does** the Rest!



Spring-loaded automatic cutter. Snug down onto tubing, then turn knob 360°.



Cuttino

Doesn't Get Any Easier

Ratcheting action handle perfect for hard-to-reach places.



Than This

Removable cutting head great for tight spaces.



# **FLS330 Fluid Line Stopper Clamps**

## 4 Piece Clamp Set

- Universal design use to plug lines 3/16" to 1/2" including banjo fittings
- Prevents messy fluid leaks and contamination during service
- Perfect for line repairs including brake, transmission, A/C, fuel and more!



Spring loaded stopper installs in seconds.

ب الملجما المسارات ويواسموا الماليست

Use on banjo fittings up to 1/2".





FLS516

FLS38

revents Messy Fluid

Leaks During

Service



## **FA14 Flex Air Blow Gun Kit**

Includes: Flex Air Blow Gun (FA100), ULTRABEND Tubing (BR-EZ200 - 1/4"), and Tubing Connectors (BR1150 - Qty. 4 - 1/4" nuts)



## Easy 1, 2, 3 Installation!



Cut tubing to

desired length



Flare tubing SAE (double) 7/16" -24 thread



#### **Create and Connect Extension Using:** 3/16" - BR145 & BR-EZ100 (sold separately) 0R

1/4" - BR1150 & BR-EZ200 (included in FA14 kit)

**FA100** Flex Air Blow Gun



**Blow Gun Create & Connect Extension Using:** 3/16" - BR145 & BR-EZ100 0R 1/4" - BR1150 & BR-EZ200 (all sold separately)



1.800.390.3996 | www.surrauto.com

Cut ULTRA