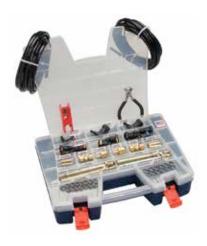

# **KP120**0

# **Fuel Line Replacement Kit**

**COVERS UP TO** 

52 Pieces Plus 30' Of Tubing

# **KP1200** BENEFITS AND FEATURES

COVERS UP TO 90% OF REPAIRS

Whether You Want to Repair or Replace a Part, S.U.R.&R. Fuel Line Kits Make it Simple.