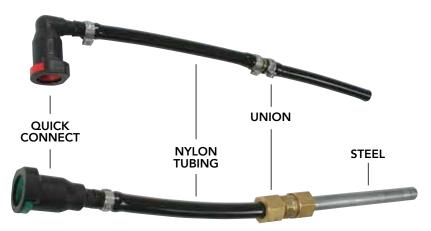

# **Easy Installation**

Attach nylon line to fitting

Crimp clamp

Typical installations can be done in under 5 minutes in just 3 simple steps.

1.800.390.3996 • phone: 330.745.3300 • fax: 330.745.3488 • www.surrauto.com

# Simple Repair

### Simple Replacement