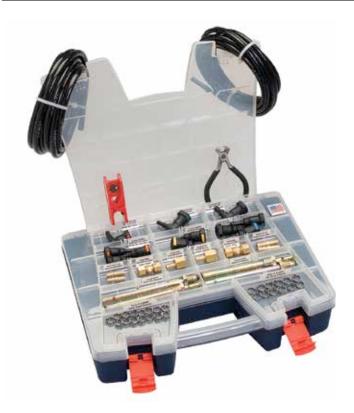

# **KP120**0

# **Fuel Line Replacement Kit**

**COVERS UP TO** 

# **Makes Repairs Quick And Profitable**

Our fuel lines use the latest and safest technology available. It's the same advanced technology used by new vehicle manufacturers.

- Cost-Effective save up to 70% vs. OEM fuel lines
- Easy-to-use no special insertion tools required; reduces labor time
- Complete Coverage create fuel lines for virtually any vehicle
- Safe nylon lines hold up to 200 PSI

52 Pieces Plus 30' Of Tubing

# **KP1200** BENEFITS AND FEATURES

COVERS UP TO 90% OF REPAIRS

Whether You Want to Repair or Replace a Part, S.U.R.&R. Fuel Line Kits Make it Simple.

# **KITS CONTENTS**

- Indicates quantity included in KP1500 DELUXE Fuel Line Replacement Kit
- Indicates quantity included in KP1200 Fuel Line Replacement Kit
- Indicates quantity included in KP1212 1/2" and 12 mm Fuel Line Replacement Kit