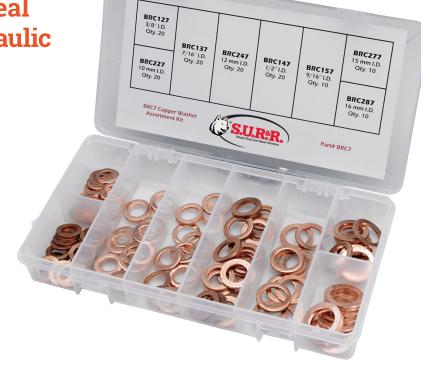

#### Kit Includes 130 Pieces

Extra-thick washers provide more durable sealing power

| PART#  | DESCRIPTION              | QTY |
|--------|--------------------------|-----|
| BRC127 | 3/8" I.D. Copper Washer  | 20  |
| BRC137 | 7/16" I.D. Copper Washer | 20  |
| BRC147 | 1/2" I.D. Copper Washer  | 20  |
| BRC157 | 9/16" I.D. Copper Washer | 10  |
| BRC227 | 10 mm I.D. Copper Washer | 20  |
| BRC247 | 12 mm I.D. Copper Washer | 20  |
| BRC277 | 15 mm I.D. Copper Washer | 10  |
| BRC287 | 16 mm I.D. Copper Washer | 10  |

All items included in kit and are available for individual order.

1.800.390.3996 • phone: 330.745.3300 • fax: 330.745.3488 • www.surrauto.com

S.U.R.&R. AUTO PARTS INC. • 1969 S. MAIN ST. • AKRON, OH 44301