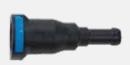

### **Universal Quick Connects**

To connect, insert line end into quick connector

Push adapter over end until "click" sound occurs

To disconnect, simply push button down with thumb and remove quick connector