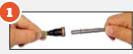

### **Universal Quick Connects**

To connect, insert line end into quick connector

Push adapter over end until "click" sound occurs

To disconnect, simply push button down with thumb and remove quick connector