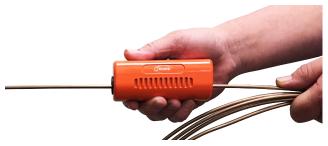

## Perfect for Making Professional-Grade Lines

- Use for everyday straightening applications involving 3/16" and 1/4"tubing
- Can be used on aluminum, copper-nickel, and steel lines
- Great for use on the car or in a vise
- Convenient thumb size selector
- Molded finger grips for secure handling and control
- Durable, heavy-duty metal body

Thumb Selector For Easy Choice of 3/16" and 1/4" Sizes

**Grips Tightly for Smooth, Straight Tubing** 

1.800.390.3996 • phone: 330.745.3300 • fax: 330.745.3488 • www.surrauto.com

NARNING: Cancer and Reproductive Harm - www.P65Warnings.ca.gov