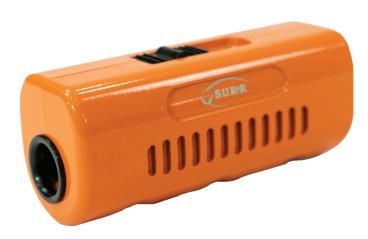

## **TS224**

## **Multi-Size Tubing Straightener**

COMPACT, CONVENIENT

Straightens 3/16" & 1/4" Tubing

## Handheld Tubing Straightener

## Perfect for Making Professional-Grade Lines

- Use for everyday straightening applications involving 3/16" and 1/4"tubing
- Can be used on aluminum, copper-nickel, and steel lines
- Great for use on the car or in a vise
- Convenient thumb size selector
- Molded finger grips for secure handling and control
- Durable, heavy-duty metal body