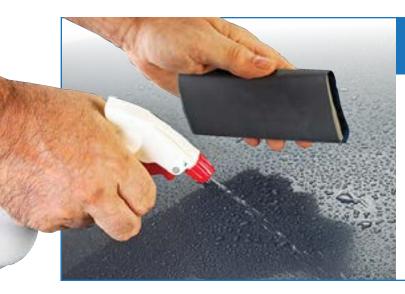

## Sheets and Discs

Norton Black Ice works great wet or dry and gives the same cut no matter how you use it. If you prefer the paper to be wet, just a spritz of water is all that's needed. Or, if you like to soak your paper, go ahead because Norton Black Ice has curl resistance built right in so it stays flat and Norton Black Ice will not deteriorate, no matter how long you leave it in water.