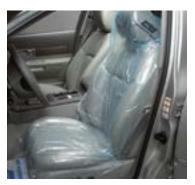

### **Bucket Seat Covers**

- · Full coverage from headrest to floor
- Will not slip or bunch up
- Protects seats from grease, dust and chemicals
- Perforated roll

Floor Mats

· Will not slip or tear

and chemicalsPerforated roll

| DESCRIPTION                            | PART #              |
|----------------------------------------|---------------------|
| Bucket Seat Covers (125/roll) Non-Slip | 636425 <b>05921</b> |
| Case                                   | 1                   |