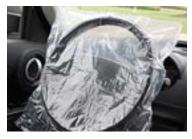

#### **Steering Wheel Cover**

- Protects steering wheel from dirt, grease, and germs
- Demonstrates professionalism
  - cleanliness to customers
- 18" x 18.5" size fits standard steering wheels
- 1.0 mil thick recyclable plastic

| DESCRIPTION                     | PART #              |
|---------------------------------|---------------------|
| Steering Wheel Cover (500/roll) | 636425 <b>97125</b> |
| Case                            | 1                   |