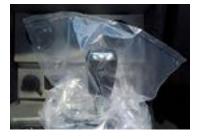

#### **Multi-Purpose Parts Cover**

- Protects shifter and emergency brake from dirt, grease, and germs
- Demonstrates professionalism and cleanliness to customers
- 11" x 17" size fits standard shifter and emergency parking brake
- 1.0 mil thick recyclable plastic

| DESCRIPTION                          | PART #              |
|--------------------------------------|---------------------|
| Multi-Purpose Parts Cover (500/roll) | 636425 <b>97126</b> |
| Case                                 | 1                   |