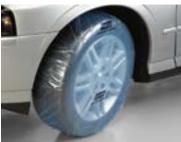

#### Wheel Maskers

- Tri-layer plastic
- Paintable NO Flaking
- Fully covers both sides of the wheel
- Covers wheels up to 17"

# DESCRIPTION PART # Weather Barrier 36" x 100' (9 lbs.) 3 mil thick 63642505920 Case 1

| DESCRIPTION                       | PART #              |
|-----------------------------------|---------------------|
| Wheel Maskers (50/roll) Paintable | 636425 <b>05922</b> |
| Case                              | 1                   |