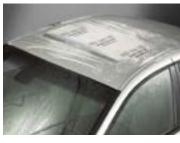

#### Self-Adhesive Weather Barrier

- Clear film with built in UV inhibitors for interior protection
- Don't leave on more than 30 days
- Do not expose above 170° F
- Do not install on wet or damp surfaces

# DESCRIPTION PART # Weather Barrier 36" x 100' (9 lbs.) 3 mil thick 63642505920 Case 1

| DESCRIPTION                       | PART #              |
|-----------------------------------|---------------------|
| Wheel Maskers (50/roll) Paintable | 636425 <b>05922</b> |
| Case                              | 1                   |