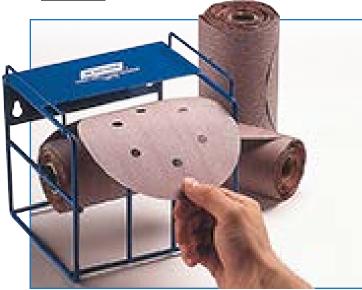

## Disc Roll and Sheet Roll Dispensers

Norton Automotive Disc and Sheet Roll Dispensers feature heavy duty construction and a rubberized finish, designed to protect your product, as well as the finish on your workpiece. They are versatile, for use with any 5" or 6" disc roll or sheet roll.

<sup>\*</sup> Each rack can be attached to a wall, mounted on a Norton Utility Cabinet, or stacked upon other Norton dispensers.