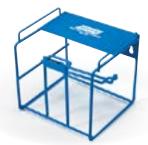

## Disc Roll and Sheet Roll Dispensers

Norton Automotive Disc and Sheet Roll Dispensers feature heavy duty construction and a rubberized finish, designed to protect your product, as well as the finish on your workpiece. They are versatile, for use with any 5" or 6" disc roll or sheet roll.

| DESCRIPTION                | PART #              |
|----------------------------|---------------------|
| Single Disc Roll Dispenser | 636425 <b>42772</b> |
| Double Disc Roll Dispenser | 636425 <b>02981</b> |
| Sheet Roll Dispenser       | 636425 <b>42773</b> |
| Case                       | 1                   |