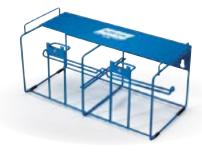

## Disc Roll and Sheet Roll Dispensers

Norton Automotive Disc and Sheet Roll Dispensers feature heavy duty construction and a rubberized finish, designed to protect your product, as well as the finish on your workpiece. They are versatile, for use with any 5" or 6" disc roll or sheet roll.

| DESCRIPTION                | PART #              |
|----------------------------|---------------------|
| Single Disc Roll Dispenser | 636425 <b>42772</b> |
| Double Disc Roll Dispenser | 636425 <b>02981</b> |
| Sheet Roll Dispenser       | 636425 <b>42773</b> |
| Case                       | 1                   |