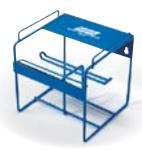

## Disc Roll and Sheet Roll Dispensers

Norton Automotive Disc and Sheet Roll Dispensers feature heavy duty construction and a rubberized finish, designed to protect your product, as well as the finish on your workpiece. They are versatile, for use with any 5" or 6" disc roll or sheet roll.

| DESCRIPTION                | PART #              |
|----------------------------|---------------------|
| Single Disc Roll Dispenser | 636425 <b>42772</b> |
| Double Disc Roll Dispenser | 636425 <b>02981</b> |
| Sheet Roll Dispenser       | 636425 <b>42773</b> |
| Case                       | 1                   |