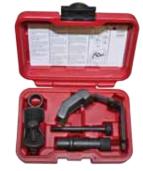

13300 DURAMAX LLY, LBZ, LMM INJECTOR PULLER KIT This tool has been designed to remove the diesel injectors straight out without rocking reducir

the diesel injectors straight out without rocking, reducing damage to the injector or head. Applications: GM

Duramax I

**gm** Lly, Lbz, LMM

2005-2010

14 X 1.5 adapter

10 SP TOOLS / SCHLEY PRODUCTS INC.