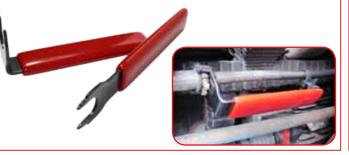

#### **13250 FUEL LINE DISCONNECT TOOL SET FOR 3/8" VOSS TYPE CONNECTORS** Releases 3/8" low

pressure fuel line connectors with ease.

- Straight and bent for versatility
- Works on Cummins and International engines
- .100" thickness for correct fit
- Works on 3/8" low pressure fuel lines
- Spreader outside dimensions .805" wide

#### **13270 FUEL LINE DISCONNECT TOOL SET** FOR 1/2" VOSS TYPE CONNECTORS This set of

tools is designed to release the fuel line connectors on the Cummins and International engines. The 13270 works on the 1/2" low pressure lines of these engines. This set of tools is .100" thick and has one bent tool and one straight tool providing versatility when servicing the 1/2"