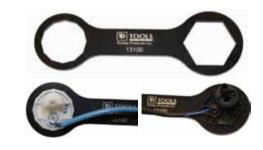

## **13100 WATER IN FUEL SENSOR WRENCH FITS**

**GM AND DODGE** Two sided, 40mm 12-point and 42mm 6-point wrench easily accesses sensors and avoids damage to the water in fuel sensor.

#### Applications: GM

40mm 12-sided fits Duramax 42mm 6-sided fits Duramax

2001-2010 2011-present

**13260 FUEL LINE DISCONNECT TOOL SET FOR CUMMINS ISB AND ISX ENGINES** Release the fuel line connectors on the Cummins ISB, ISX engine family. Works on low pressure lines around the engine and chassis. 13260 measures .250" thickness and includes one bent tool and one straight tool for versatility when servicing Cummins engines.