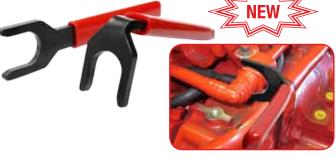

#### **13250 FUEL LINE DISCONNECT TOOL SET FOR 3/8" VOSS TYPE CONNECTORS** Releases 3/8" low

pressure fuel line connectors with ease.

- Straight and bent for versatility
- Works on Cummins and International engines
- .100" thickness for correct fit
- Works on 3/8" low pressure fuel lines
- Spreader outside dimensions .805" wide

#### **13270 FUEL LINE DISCONNECT TOOL SET** FOR 1/2" VOSS TYPE CONNECTORS This set of

tools is designed to release the fuel line connectors on the Cummins and International engines. The 13270 works on the 1/2" low pressure lines of these engines. This set of tools is .100" thick and has one bent tool and one straight tool providing versatility when servicing the 1/2"

#### Applications: GM

40mm 12-sided fits Duramax 42mm 6-sided fits Duramax

2001-2010 2011-present

**13260 FUEL LINE DISCONNECT TOOL SET FOR CUMMINS ISB AND ISX ENGINES** Release the fuel line connectors on the Cummins ISB, ISX engine family. Works on low pressure lines around the engine and chassis. 13260 measures .250" thickness and includes one bent tool and one straight tool for versatility when servicing Cummins engines.