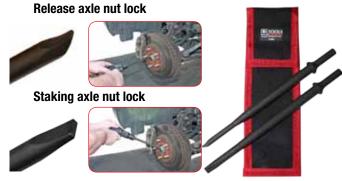

#### Applications: GM

40mm 12-sided fits Duramax 42mm 6-sided fits Duramax

2001-2010 2011-present

**13260 FUEL LINE DISCONNECT TOOL SET FOR CUMMINS ISB AND ISX ENGINES** Release the fuel line connectors on the Cummins ISB, ISX engine family. Works on low pressure lines around the engine and chassis. 13260 measures .250" thickness and includes one bent tool and one straight tool for versatility when servicing Cummins engines.