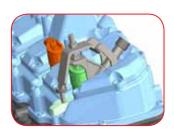

13300 DURAMAX LLY, LBZ, LMM INJECTOR PULLER KIT This tool has been designed to remove the diesel injectors straight out without rocking reducir

the diesel injectors straight out without rocking, reducing damage to the injector or head. Applications: GM

Duramax I

**gm** Lly, Lbz, LMM

2005-2010

14 X 1.5 adapter

10 SP TOOLS / SCHLEY PRODUCTS INC.