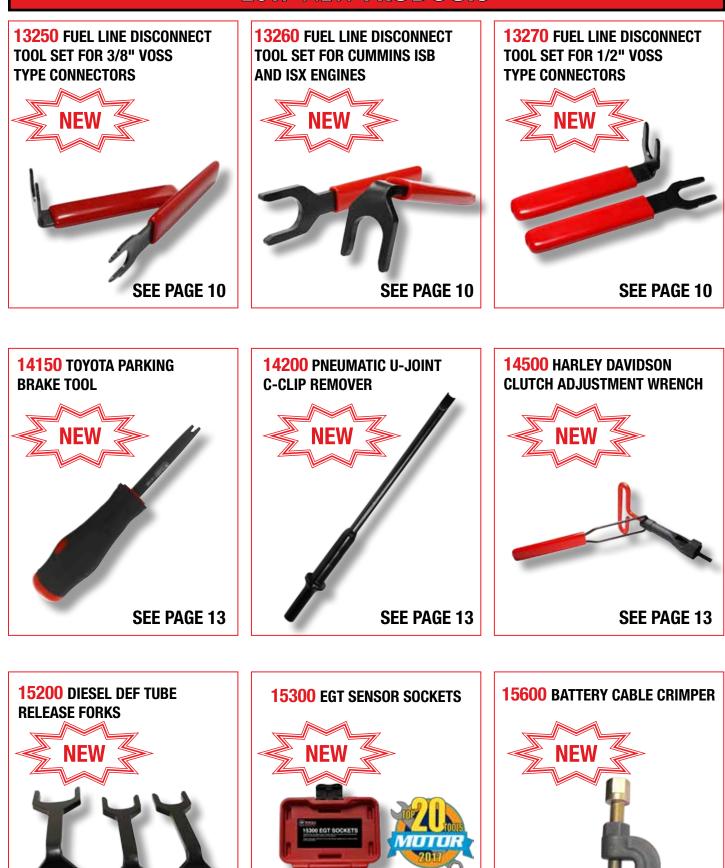

### Product No.13000-13300

**13000 STAKED AXLE NUT PUNCHES** PATENT PENDING Release and stake the crush type axle nuts found on many vehicles. Used with an air hammer, it is quick and easy to fully disengage the axle nut crimp; reducing damage to the threads. When re-staking the nut, this tool has the right size and shape to fully lock the nut in place.