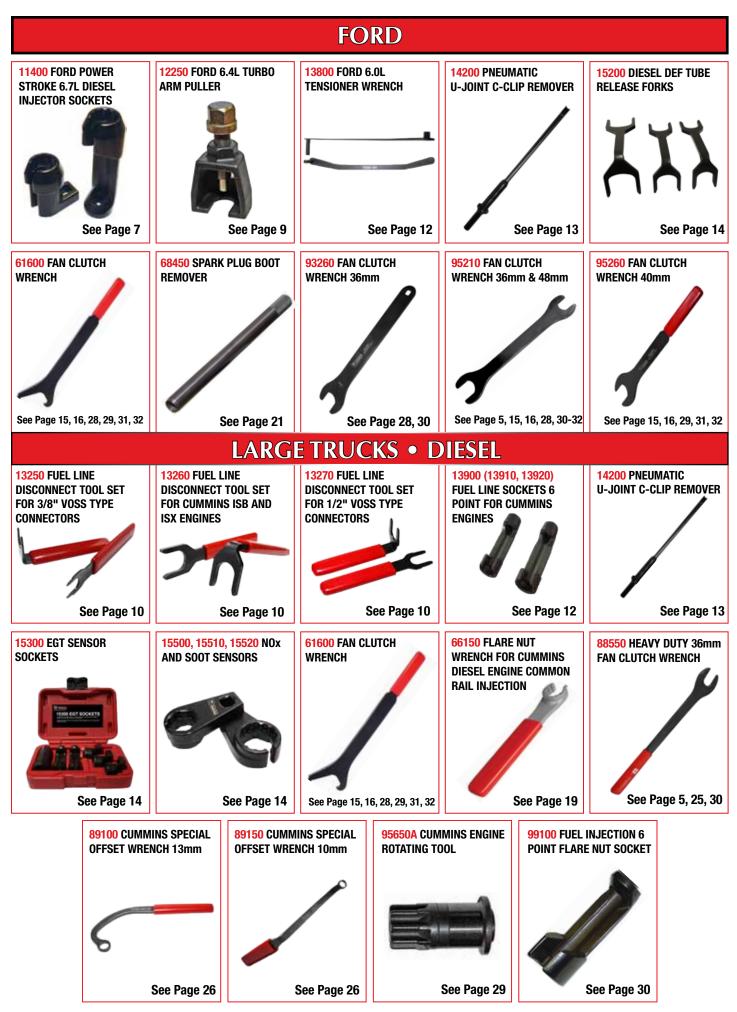

#### **13250 FUEL LINE DISCONNECT TOOL SET FOR 3/8" VOSS TYPE CONNECTORS** Releases 3/8" low

pressure fuel line connectors with ease.

- Straight and bent for versatility
- Works on Cummins and International engines
- .100" thickness for correct fit
- Works on 3/8" low pressure fuel lines
- Spreader outside dimensions .805" wide

#### **13270 FUEL LINE DISCONNECT TOOL SET** FOR 1/2" VOSS TYPE CONNECTORS This set of

tools is designed to release the fuel line connectors on the Cummins and International engines. The 13270 works on the 1/2" low pressure lines of these engines. This set of tools is .100" thick and has one bent tool and one straight tool providing versatility when servicing the 1/2"

## **13100 WATER IN FUEL SENSOR WRENCH FITS**

**GM AND DODGE** Two sided, 40mm 12-point and 42mm 6-point wrench easily accesses sensors and avoids damage to the water in fuel sensor.

#### Applications: GM

40mm 12-sided fits Duramax 42mm 6-sided fits Duramax

2001-2010 2011-present

**13260 FUEL LINE DISCONNECT TOOL SET FOR CUMMINS ISB AND ISX ENGINES** Release the fuel line connectors on the Cummins ISB, ISX engine family. Works on low pressure lines around the engine and chassis. 13260 measures .250" thickness and includes one bent tool and one straight tool for versatility when servicing Cummins engines.