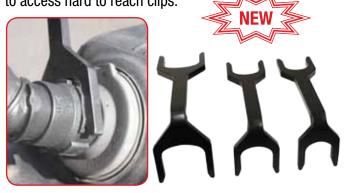

#### **15700 FIAT AND DODGE TIMING BELT WRENCH**

Allows for the easy adjustment of the camshaft spur belts that have idler pulleys with pin holes. In operation, this spanner wrench with its protruding pins, grips the center of the idler pulley and rotates it around its off-center retaining bolt. This rotation then allows for camshaft spur belt tension adjustment. Comes with a black finish and a soft grip handle. **Applications:** 