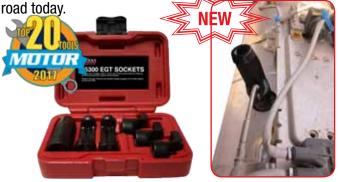

**15300 EGT SENSOR SOCKETS** Remove exhaust temperature sensors with ease, without damage. This set of sockets is designed to drive all 6 sides of the hex equally to reduce the chance of damage. The 3 different sizes and 2 different styles will remove most, if not all, EGT sensors used on cars, light, medium, and heavy-duty trucks on the