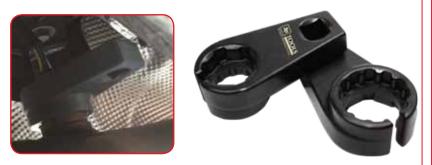

### **15600 BATTERY CABLE CRIMPER**

Convenient 14mm bolt head and 16mm casting hex size is compact and heat treated for durability. Crimps up to 0 AWG cable terminal ends. Designed to service battery cables while still attached to the vehicle, using a common wrench and ratchet—no hammer required.