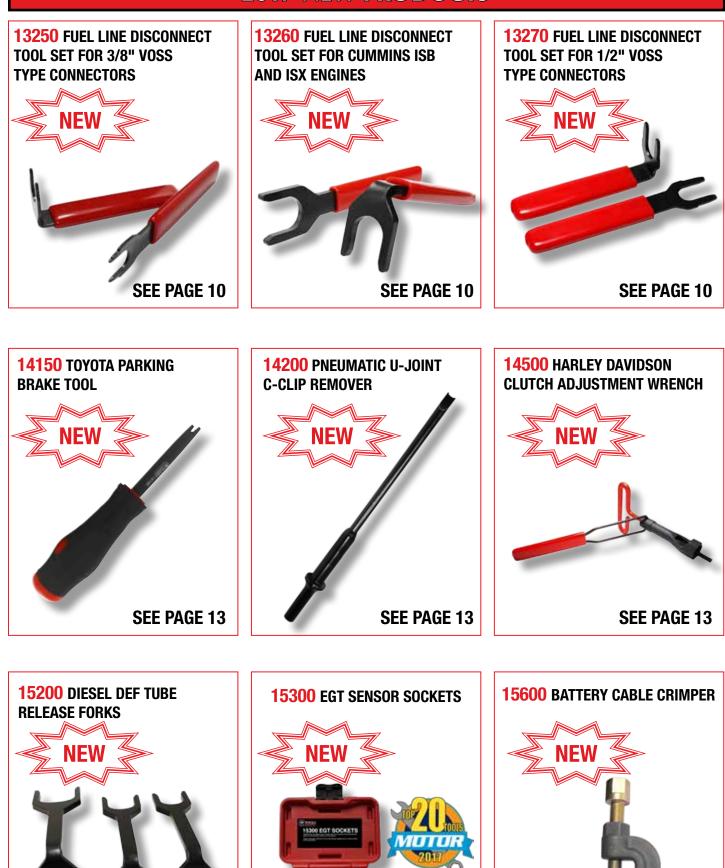

# Product No. 15200-15700

**15200 DIESEL DEF TUBE RELEASE FORKS** This set of forks is designed to depress the locks that retain the DEF lines allowing removal. Three sizes to fit most DEF fill and breather lines on Ford and Dodge trucks, two angles straight and 90° to access most locations saving time trying to access hard to reach clips.