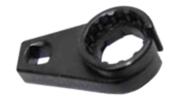

exhaust particulate filter systems.



### **15600 BATTERY CABLE CRIMPER**

Convenient 14mm bolt head and 16mm casting hex size is compact and heat treated for durability. Crimps up to 0 AWG cable terminal ends. Designed to service battery cables while still attached to the vehicle, using a common wrench and ratchet—no hammer required.



**15300 EGT SENSOR SOCKETS** Remove exhaust temperature sensors with ease, without damage. This set of sockets is designed to drive all 6 sides of the hex equally to reduce the chance of damage. The 3 different sizes and 2 different styles will remove most, if not all, EGT sensors used on cars, light, medium, and heavy-duty trucks on the



### **15500 SEPARATE PIECES**

15510 24mm NOx AND SOOT SENSOR SOCKET



#### 15520 30mm NOx AND SOOT SENSOR SOCKET



#### **15700 FIAT AND DODGE TIMING BELT WRENCH**

Allows for the easy adjustment of the camshaft spur belts that have idler pulleys with pin holes. In operation, this spanner wrench with its protruding pins, grips the center of the idler pulley and rotates it around its off-center retaining bolt. This rotation then allows for camshaft spur belt tension adjustment. Comes with a black finish and a soft grip handle. **Applications:** 



| UNIVERSAL TOOLS                                                      |                                                                     |