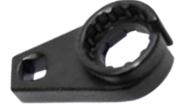

Dodge Ram and other diesel motors with modern exhaust particulate filter systems.



### **15600 BATTERY CABLE CRIMPER**

Convenient 14mm bolt head and 16mm casting hex size is compact and heat treated for durability. Crimps up to 0 AWG cable terminal ends. Designed to service battery cables while still attached to the vehicle, using a common wrench and ratchet—no hammer required.



**15300 EGT SENSOR SOCKETS** Remove exhaust temperature sensors with ease, without damage. This set of sockets is designed to drive all 6 sides of the hex equally to reduce the chance of damage. The 3 different sizes and 2 different styles will remove most, if not all, EGT sensors used on cars, light, medium, and heavy-duty trucks on the



### **15500 SEPARATE PIECES**

15510 24mm NOx AND SOOT SENSOR SOCKET



#### 15520 30mm NOx AND SOOT SENSOR SOCKET



#### **15700 FIAT AND DODGE TIMING BELT WRENCH**

Allows for the easy adjustment of the camshaft spur belts that have idler pulleys with pin holes. In operation, this spanner wrench with its protruding pins, grips the center of the idler pulley and rotates it around its off-center retaining bolt. This rotation then allows for camshaft spur belt tension adjustment. Comes with a black finish and a soft grip handle. **Applications:** 



| UNIVERSAL TOOLS                                                      |                                                                     |