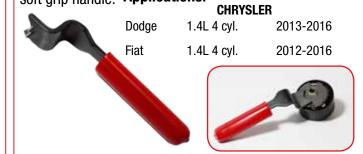

#### **15700 FIAT AND DODGE TIMING BELT WRENCH**

Allows for the easy adjustment of the camshaft spur belts that have idler pulleys with pin holes. In operation, this spanner wrench with its protruding pins, grips the center of the idler pulley and rotates it around its off-center retaining bolt. This rotation then allows for camshaft spur belt tension adjustment. Comes with a black finish and a soft grip handle. **Applications:** 