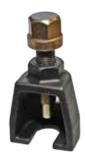

## Product No. 12250-12900

**12250 FORD 6.4L DIESEL TURBO ARM PULLER** Removes the actuator link rod easily without causing damage. Now there is no need to use great force to separate the turbo or actuator. This tool is self aligning for easy installation, compact to fit on or off the truck and is finely threaded to reduce torque required to loosen press fit.

Applications: Power Stroke 6.4L 2008-2010