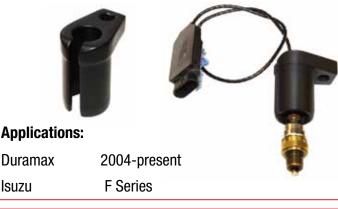

Applications: Mercedes Benz 3.5 L V6

**12400 DURAMAX TURBO VANE POSITION SENSOR SOCKET** 1" 6-point socket is designed to remove the turbo vane position sensor. This socket is designed to accommodate the wire and the tight space of its location safely removing sensor.