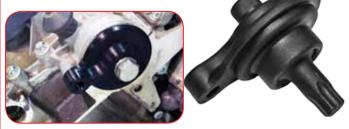

Applications: Mercedes Benz 3.5 L V6

**12400 DURAMAX TURBO VANE POSITION SENSOR SOCKET** 1" 6-point socket is designed to remove the turbo vane position sensor. This socket is designed to accommodate the wire and the tight space of its location safely removing sensor.