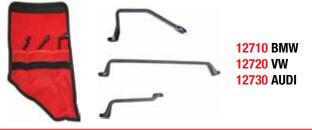

#### **12900** BMW, GM, MINI, VW, AUDI, PORSCHE ALIGNMENT WRENCH

- 18.5" length to access hard to reach alignment bolts
- 21mm 12-point with Special angle and bidirectional offset to access difficult to reach bolts
- 24mm 12-point deep offset for access to guarded bolt heads without the sloppiness of a breaker bar and socket
- 24mm 12-point deep offset for access to 12-point bolt heads with access to lock nuts through the socket

Applications: AUDI, BMW, MINI, PORSCHE & VW with alignment bolts