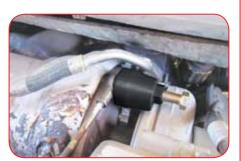

#### **12800 MERCEDES BENZ 272 / 273 CAM LOCK**

Locks the left intake cam in place while servicing the cam chain drive system. Avoids the possibility of cam rotation causing damage to the engine by its simple locking mechanism. The lock is placed in rear intake cam and bolted to the cylinder head, locking the cam and keeping it from rotating, reducing the chance of making a mistake on the cam timing.

Applications: Mercedes Benz 3.5 L V6

**12400 DURAMAX TURBO VANE POSITION SENSOR SOCKET** 1" 6-point socket is designed to remove the turbo vane position sensor. This socket is designed to accommodate the wire and the tight space of its location safely removing sensor.