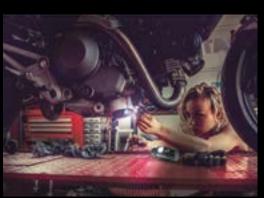

## **150 Lumen 15-LED**

Rechargeable Magnetic Work Light

Perfect for lighting up toolboxes, cabinets and work stations. Sliding magnetic brackets rotate 180°.

- Attaches to any ferrous metal surface
- Sliding magnetic brackets rotate 180°
- 15 SMD LEDs. 6500K, 80+ CRI
- PC lens protects user's eyes
- Rechargeable lithium ion battery 3.7V, 2.2Ah