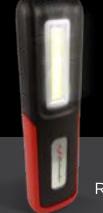

## 180 Lumen LED

Rechargeable Inspection Penlight with Directional Torch

180° magnetic swivel clip allows more placement options and security.

- Allows hands-free operation
- 180 Lumen COB LED main light
- 65 Lumen top torch
- ABS plastic—lightweight and portable
- Adjustable magnetic pocket clip
- Rechargeable lithium-ion battery