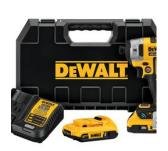

# ATOMIC 20V MAX\* BRUSHLESS CORDLESS COMPACT 1/4 IN. IMPACT DRIVER KIT TWO BATTERY KIT

★★★★★ 4.5 (16) WRITE A REVIEW

This Compact Brushless Impact Driver Kit includes two 20V MAX\* Lithium Ion batteries, one charger, and a carrying bag. At only 5.1 in. front to back, this Impact Driver features a high performance brushless motor that delivers 1700 in-lbs of torque and 3 LEDs to provide optimum illumination as you work. The handle is ergonomically designed for increased comfort, balance, and easier tool control. It also has a removable belt hook. It's backed by a 3-year, limited warranty so you can buy with confidence.

#### **INCLUDES**

- (1) DCF809 20V MAX\* Brushless Compact 1/4 in. Impact Driver
- (2) 20V MAX\* Lithium Ion Battery

• (1) DCB107 Charger

• (1) Bag

• (1) Belt Clip