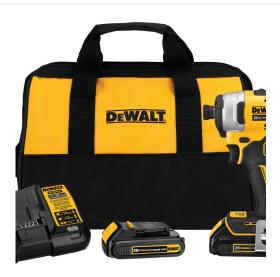

# ATOMIC 20V MAX\* BRUSHLESS CORDLESS COMPACT 1/4 IN. IMPACT DRIVER KIT TWO BATTERY KIT

★★★★★ 4.5 (16) WRITE A REVIEW

This Compact Brushless Impact Driver Kit includes two 20V MAX\* Lithium Ion batteries, one charger, and a carrying bag. At only 5.1 in. front to back, this Impact Driver features a high performance brushless motor that delivers 1700 in-lbs of torque and 3 LEDs to provide optimum illumination as you work. The handle is ergonomically designed for increased comfort, balance, and easier tool control. It also has a removable belt hook. It's backed by a 3-year, limited warranty so you can buy with confidence.

#### **INCLUDES**

- (1) DCF809 20V MAX\* Brushless Compact 1/4 in. Impact Driver
- (2) 20V MAX\* Lithium Ion Battery

• (1) DCB107 Charger

• (1) Bag

• (1) Belt Clip