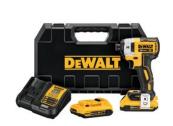

# **DCF809C2**

# ATOMIC 20V MAX\* BRUSHLESS CORDLESS COMPACT 1/4 IN. IMPACT DRIVER KIT TWO BATTERY KIT

★★★★★ 4.5 (16) WRITE A REVIEW

This Compact Brushless Impact Driver Kit includes two 20V MAX\* Lithium Ion batteries, one charger, and a carrying bag. At only 5.1 in. front to back, this Impact Driver features a high performance brushless motor that delivers 1700 in-lbs of torque and 3 LEDs to provide optimum illumination as you work. The handle is ergonomically designed for increased comfort, balance, and easier tool control. It also has a removable belt hook. It's backed by a 3-year, limited warranty so you can buy with confidence.

#### **INCLUDES**

- (1) DCF809 20V MAX\* Brushless Compact 1/4 in. Impact Driver
- (2) 20V MAX\* Lithium Ion Battery

• (1) DCB107 Charger

• (1) Bag

• (1) Belt Clip