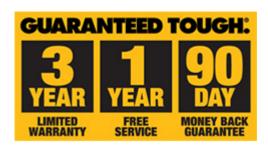

# ATOMIC 20V MAX\* BRUSHLESS CORDLESS COMPACT 1/4 IN. IMPACT DRIVER KIT TWO BATTERY KIT

★★★★★ 4.5 (16) WRITE A REVIEW

This Compact Brushless Impact Driver Kit includes two 20V MAX\* Lithium Ion batteries, one charger, and a carrying bag. At only 5.1 in. front to back, this Impact Driver features a high performance brushless motor that delivers 1700 in-lbs of torque and 3 LEDs to provide optimum illumination as you work. The handle is ergonomically designed for increased comfort, balance, and easier tool control. It also has a removable belt hook. It's backed by a 3-year, limited warranty so you can buy with confidence.