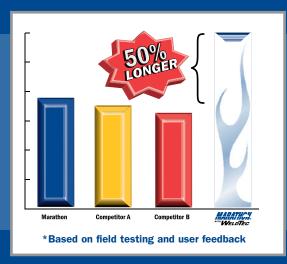

# How many weeks did this blade last?\*

#### Braze vs. Weld

Standard brazed blades use a brazing material, which acts like a glue, to join the carbide tooth to the steel plate. This bond is only as strong as the brazing material, which softens as heat builds up during a cut and can cause tooth loss upon impact.

Marathon with WeldTec has welded carbide teeth. Welding fuses the carbide teeth to the steel plate, which makes the bond as strong as the base material. This bond is unaffected by heat build up and results in superior tooth retention.