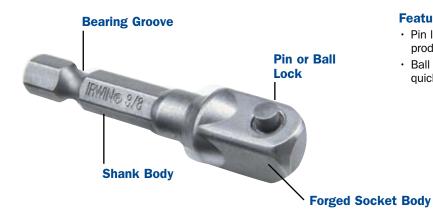

# **Socket Adapters**

#### **Features**

- · Pin lock design for production applications
- · Ball retention design for quick-change application

# 7/16" Hex Shank Square **Drive Socket Adapter**

93749

| Square<br>Drive | Lock<br>Type | Overall<br>Length | Bulk<br>Stock # |
|-----------------|--------------|-------------------|-----------------|
| 3/8"            | Pin          | 5"                | 93748           |
| 1/2"            | Pin          | 3"                | 93749           |