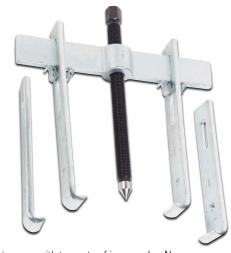

## 10 TON PROTO-EASE™ 2-WAY STRAIGHT JAW PULLER SET

Product #: J4234B

▶ Reach: 2-15/16", 4-11/16" and 7-1/8" (18" with jaws bolted together) - Spread: 10".

| Contents | Description              | Qty. |
|----------|--------------------------|------|
| J4011S   | Spring Clip              | 2    |
| J4012T   | Standard Tip             | 1    |
| J4016A   | Dual Reach Jaw           | 2    |
| J4017    | Long Narrow Jaw          | 2    |
| J4018    | Cap Screw Jaw            | 2    |
| J4225S   | Forcing Screw            | 1    |
| J4226CA  | 2-Way Crossarm, 11" Long | 1    |

## 10 TON PROTO-ERSE™ 2-WAY STRAIGHT JAW PULLER SET

Product #: J4232SJ

▶ Reach: 4-11/16" and 7-1/8" (12" with jaws bolted together) - Spread: 10".

| Contents            | Description              | Qty. |
|---------------------|--------------------------|------|
| J4011S              | Spring Clip              | 2    |
| J4012T              | Standard Tip             | 1    |
| J4015               | Short Jaw                | 2    |
| J4016A              | Dual Reach Jaw           | 2    |
| J4225S              | Forcing Screw            | 1    |
| J4226CA             | 2-Way Crossarm, 11" Long | 1    |
| 14/: 1: (11. ) 0.00 |                          |      |

Weight (lbs): 8.68

NOTE: Puller removes a gear with two sets of straight jaws, bolted together for extra reach. Set comes with two sets of jaws — Jaw No. J4015 has a 4-11/16" reach and No. J4016A has a 7-1/8" reach. Bolted together they easily clear the 8" long gear shaft.