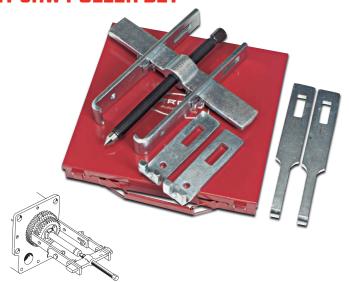

## 10 TON PROTO-EASE™ 2-WAY STRAIGHT JAW PULLER SET

Product #: J4234B

▶ Reach: 2-15/16", 4-11/16" and 7-1/8" (18" with jaws bolted together) - Spread: 10".

| Contents | Description              | Qty. |
|----------|--------------------------|------|
| J4011S   | Spring Clip              | 2    |
| J4012T   | Standard Tip             | 1    |
| J4016A   | Dual Reach Jaw           | 2    |
| J4017    | Long Narrow Jaw          | 2    |
| J4018    | Cap Screw Jaw            | 2    |
| J4225S   | Forcing Screw            | 1    |
| J4226CA  | 2-Way Crossarm, 11" Long | 1    |

## 10 TON PROTO-ERSE™ 2-WAY STRAIGHT JAW PULLER SET

Product #: J4232SJ

▶ Reach: 4-11/16" and 7-1/8" (12" with jaws bolted together) - Spread: 10".

| Contents            | Description              | Qty. |
|---------------------|--------------------------|------|
| J4011S              | Spring Clip              | 2    |
| J4012T              | Standard Tip             | 1    |
| J4015               | Short Jaw                | 2    |
| J4016A              | Dual Reach Jaw           | 2    |
| J4225S              | Forcing Screw            | 1    |
| J4226CA             | 2-Way Crossarm, 11" Long | 1    |
| 14/: 1: (11. ) 0.00 |                          |      |

Weight (lbs): 8.68

NOTE: Puller removes a gear with two sets of straight jaws, bolted together for extra reach. Set comes with two sets of jaws — Jaw No. J4015 has a 4-11/16" reach and No. J4016A has a 7-1/8" reach. Bolted together they easily clear the 8" long gear shaft.