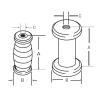

## **SLIDE HAMMER**

| Product # | Description            | Height (in) (A) | Outside Diameter (in) (B) | Hole Diameter (in) (C) |
|-----------|------------------------|-----------------|---------------------------|------------------------|
| J4260H    | 2-1/2 lbs Slide Hammer | 4               | 2                         | 5/8                    |
| J4055H    | 5 lbs Slide Hammer     | 5-5/16          | 3-1/4                     | 5/8                    |