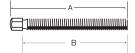

# T-HANDLE SLIDE RODS

| Product # | Description     | Length (in) (A) | Thread Length (in) (B) | Shaft Diameter (in) | Thread       |
|-----------|-----------------|-----------------|------------------------|---------------------|--------------|
| J4260R    | Slide Rod       | 24              | 22                     | 9/16                | 5/8"-12 Acme |
| J4275R    | Short Slide Rod | 12-3/4          | 10-3/4                 | 9/16                | 5/8"-12 Acme |