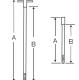

# T-HANDLE SLIDE RODS

| Product # | Description     | Length (in) (A) | Thread Length (in) (B) | Shaft Diameter (in) | Thread       |
|-----------|-----------------|-----------------|------------------------|---------------------|--------------|
| J4260R    | Slide Rod       | 24              | 22                     | 9/16                | 5/8"-12 Acme |
| J4275R    | Short Slide Rod | 12-3/4          | 10-3/4                 | 9/16                | 5/8"-12 Acme |