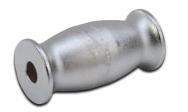

# **REAR AXLE FLANGE FOOT**

| Product # | Description           | Length (in) (A) | Width (in) (B) | Shaft Diameter (in) | Thread  |
|-----------|-----------------------|-----------------|----------------|---------------------|---------|
| J4277B    | Rear Axle Flange Foot | 6-3/4           | 4-5/8          | 5/8                 | 5/8"-12 |