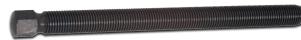

## **FORCING SCREW**

Used with No. J4280S.

| Product # | Description   | Length (in) (A) | Thread Length (in) (B) | Hex (in) | Thread  | Tip                                                |
|-----------|---------------|-----------------|------------------------|----------|---------|----------------------------------------------------|
| J4205S    | Forcing Screw | 6-1/4           | 5-5/8                  | 9/16     | 5/8"-12 | Drilled for Replacement Tips<br>J4022T and J4022TS |
| J4225S    | Forcing Screw | 10-1/4          | 9-1/4                  | 3/4      | 3/4"-12 | J4012T                                             |
| J4235S    | Forcing Screw | 12              | 11-1/16                | 1/2      | 3/4"-12 | J4012T                                             |