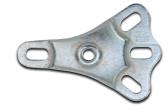

# **REAR AXLE FLANGE FOOT**

| Product # | Description           | Length (in) (A) | Width (in) (B) | Shaft Diameter (in) | Thread  |
|-----------|-----------------------|-----------------|----------------|---------------------|---------|
| J4277B    | Rear Axle Flange Foot | 6-3/4           | 4-5/8          | 5/8                 | 5/8"-12 |