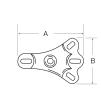

# **REAR AXLE FLANGE FOOT**

| Product # | Description           | Length (in) (A) | Width (in) (B) | Shaft Diameter (in) | Thread  |
|-----------|-----------------------|-----------------|----------------|---------------------|---------|
| J4277B    | Rear Axle Flange Foot | 6-3/4           | 4-5/8          | 5/8                 | 5/8"-12 |