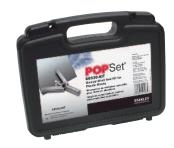

#### 60930-KIT POPSet® Plastic Rivet Tool

- One stroke setting tool (60930)
- Designed to set POP plastic rivets up to 5/16"
- Never need to change nosepiece
- Supplied as a kit with 100 of the most popular plastic rivets