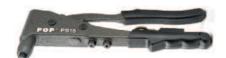

### PS15-CS POPSet® Professional Hand Plier

- Sets Aluminum rivets up to 3/16" (4.8mm)
- Professional grade
- Contoured handle grips
- Rivet retaining handle
- Robust construction
- Supplied with 4 nosepieces and wrench