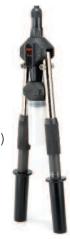

## PS45 POPSet® Heavy Duty Lever Rivet Tool

- Telescopic levered high capacity tool
- Compact non-extended position
- Heavy duty grade
- Sets all rivets up to 1/4" (6.4mm) including high strength
- Integral removable mandrel collector
- Supplied with 5 nosepieces and wrench