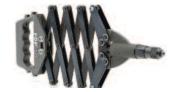

# PS25 POPSet® Heavy Duty Lazy Tong Rivet Tool

- Heavy duty grade
- Sets all rivets up to 1/4" (6.4mm) including high strength
- Supplied with 5 nosepieces and wrench
- Linkage system for improved mechanical advantage