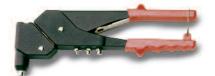

### PS10-BL POPSet® DIY Hand Plier Rivet Tool

- Sets Aluminum rivets up to 3/16" (4.8mm)
- Contoured handle grips
- Robust construction
- Supplied with 4 nosepieces and wrench

### PS15-CS POPSet® Professional Hand Plier

- Sets Aluminum rivets up to 3/16" (4.8mm)
- Professional grade
- Contoured handle grips
- Rivet retaining handle
- Robust construction
- Supplied with 4 nosepieces and wrench