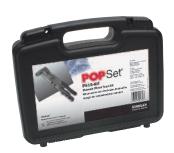

#### PS15-KIT POPSet® Rivet Tool Kit

- Professional plier style hand tool (PS15-CS)
- Designed to set Aluminum rivets up to 3/16" and Steel up to 5/32"
- Supplied with nosepieces and nosepiece wrench
- Supplied as a 265 piece kit with wide assortment of 8 rivet types