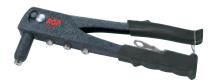

### PS10-BL POPSet® DIY Hand Plier Rivet Tool

- Sets Aluminum rivets up to 3/16" (4.8mm)
- Contoured handle grips
- Robust construction
- Supplied with 4 nosepieces and wrench