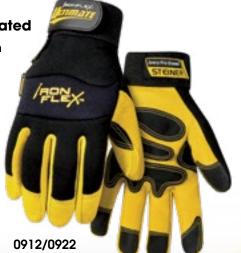

### 0912

/RONFLEX®

- Premium grain pigskin leather palm
- Breathable omni-directional spandex back
- Anti-slip textured PVC fingertips and palm reinforcements
- Sizes S-2XL

## 0922

- Breathable omni-directional spandex back
- Anti-slip textured PVC fingertips and palm reinforcements
- Soft fleece breathable lining
- Sizes M-2XL

(See other Winter Work Gloves on page 28)