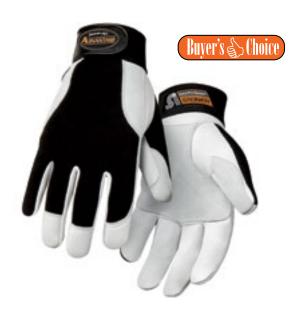

# /RONFLEX® ADVANTAGE

- Grain goatskin leather palm
- Breathable omni-directional spandex back
- Palm and thumb reinforcements
- Wing thumb
- Elastic cuff with hook and loop closure
- Sizes S-2XL