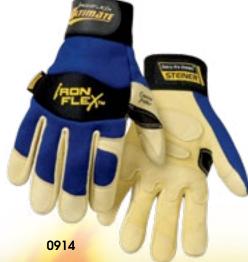

#### 0914

/RONFLEX®

- Premium grain goatskin leather palm
- Breathable omni-directional spandex back
- Soft grain leather fingertips and palm reinforcements
- Sizes S-2XL