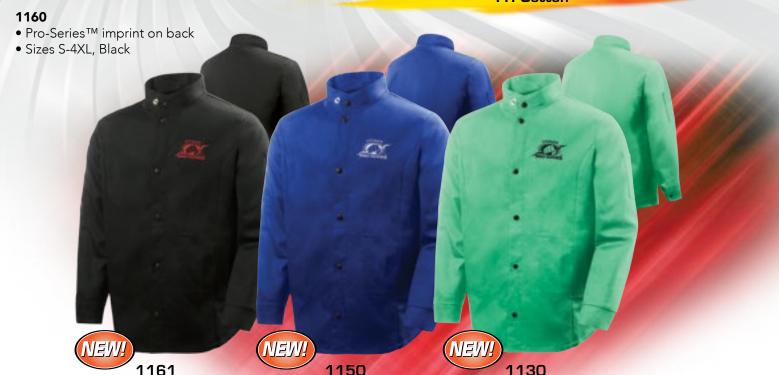

## Pro-Series™ Weldlite™ Jacket

Cool, comfortable, washable. Pro-Series™ unique design offers outstanding comfort, durability and protection for light welding and from light sparks

- 9 oz flame retardant 100% cotton Weldlite™ fabric; meets ASTM D6413-10
- 30" length with elongated front
- Relaxed fit design offers comfort for all-day wearability
- Adjustable snap wrist, and large inside pocket
- Stand-up/roll-down collar snaps securely in place to protect neck
- Soapstone pocket on each sleeve
- Leather reinforced, black anodized non-reflective snaps
- Weldlite<sup>™</sup> high quality fabric is anti-static, rot and mildew resistant
- Maintains its flame resistance for up to 50 home or 25 commercial washings

## 1161

• Sizes XS-5X, Black

#### 1150

• Sizes S-4XL, Blue

### 1130

• Sizes S-4XL, Green

1160