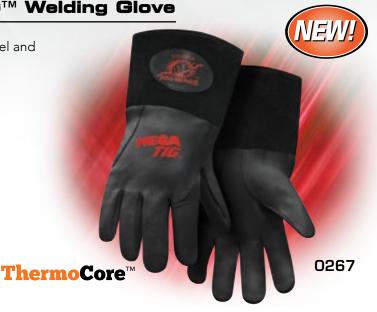

- Premium kidskin
- ThermoCore™ foam insulated back
- Unlined palm to maximize feel and dexterity
- SensiTIG™ seamless index finger
- Rest patch side reinforcement eases movement
- Straight thumb for best gun grip
- Kevlar® sewn
- 4" split cowhide cuff
- Sizes S-2XL