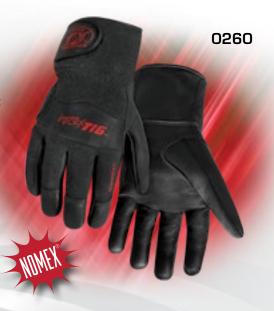

#### 0260

 Breathable, flame resistant Nomex<sup>®</sup> back

## 0260

 Breathable, flame resistant Nomex® back