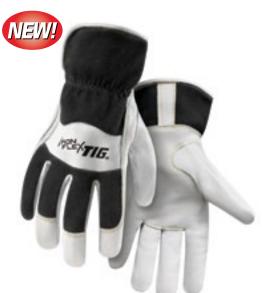

# Pro-Series™ Ironflex® TIG Glove

Steiner's ergonomic IronFlex® TIG are the ultimate TIG gloves! Soft and durable premium grain kidskin leather palm with stretchable poly lined back hugs your hand for a superb fit and feel

- Premium grain kidskin palm
- Unlined palm to maximize feel and dexterity
- SensiTIG™ seamless index finger
- Rest patch side reinforcement eases movement
- Straight thumb for best gun grip
- Kevlar® sewn
- Adjustable elastic cuff with hook and loop closure
- Sizes S-2XL

# Pro-Series™ IronFlex® TIG

- Premium grain kidskin leather palm
- Unlined palm to maximize feel and dexterity
- SensiTIG™ seamless index finger
- Rest patch side reinforcement eases movement and protects side of glove
- Straight thumb for best gun grip
- Adjustable elastic cuff with hook and loop closure
- Sizes S-2XL