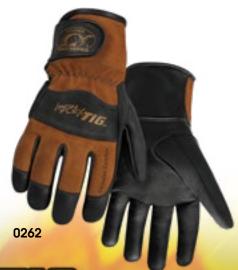

### 0262 & 0265

Stretchable and durable reverse grain kidskin back

Steiner's MegaTIG™ has unlined palm for maximum feel and dexterity and foam back for heat insulation, rest patch reinforcement to protect side of glove, and SensiTIG™ seamless index finger construction

#### 0262 & 0265

 Stretchable and durable reverse grain kidskin back