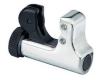

## BIG "IMP"® TUBE CUTTER - "Big capacity in small size" For 3/8" to 1-1/8" (10 mm to 28 mm) 0.D. tubing.

174-F Includes (2) S75015 general purpose cutter wheels. Swing radius 1-15/16" (2-1/4" swing radius with 1-1/8" tube). Length 2-11/16". Wt. 5.0 oz.

Swing Radius 1-15/16"

S75015 - Spare cutting wheel