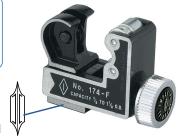

## BIG "IMP"® TUBE CUTTER - "Big capacity in small size" For 3/8" to 1-1/8" (10 mm to 28 mm) 0.D. tubing.

174-F Includes (2) S75015 general purpose cutter wheels. Swing radius 1-15/16" (2-1/4" swing radius with 1-1/8" tube). Length 2-11/16". Wt. 5.0 oz.

Swing Radius 1-15/16"

S75015 - Spare cutting wheel