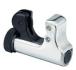

**TC-1050** For 1/8" to 5/8" (4 mm to 15 mm) 0.D. tubing. Includes (1) S32633 general

purpose cutter wheel. Swing radius 1-1/4" (1-3/8" swing radius with 5/8"

tube). Length 1-3/4". Wt. 2.5 oz.

**\$32633** General purpose cutter wheel for TC-1050.

**\$26883** Screw for TC-1050 cutter wheel.

**TC-2050** For 3/16" to 7/8" (5 mm to 22 mm) O.D. tubing. Includes (1) S75015 general

purpose cutter wheel. Swing radius 1-11/16". Length 2-1/4". Wt. 4.0 oz.