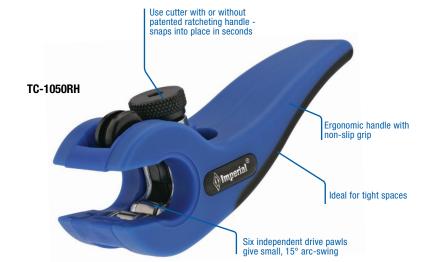

## **RATCHETING TUBE CUTTER**

For 1/8" to 5/8" O.D. tubing.

- Easily completes a full revolution, maximizing leverage.
- Cutter can easily be removed from the handle.
- Ergonomic handle with non-slip grip.
- Six independent drive pawls provide 15° arc-swing.
- Includes (1) general purpose cutter wheel.

**TC-1050RH** For 1/8" to 5/8" (4 mm to 15 mm) O.D. tubing. 2-Pc. set includes

TC-1050 "IMP"® mini tube cutter and ratcheting handle in clamshell

packaging. Length 5". Wt. 6.0 oz.

**TC-1051** Ratcheting handle only. Length 5". Wt. 1.5 oz.