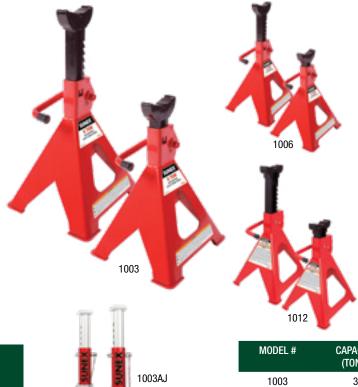

## **RATCHETING JACK STANDS (PAIR)**

Used in pairs for supporting automotive vehicles after lifting.

- · Four legged steel base with pads for stability
- Ductile iron support column with ratchet teeth provides multiple height positions
- Self-locking handle and pawl secure column in place
- Large saddles with locating lugs provide support. The 6 ton saddle includes a recess for acceptance of a vehicle panel rail

1003 - 3 TON 1003AJ - 3 TON ALUMINUM 1006 - 6 TON 1012 - 12 TON

|        | MODEL # | CAPACITY<br>(TONS) | LOW HEIGHT<br>(IN.) | HIGH HEIGHT<br>(IN.) | BASE (IN.)    | Shipping<br>Weight (LBS.) |
|--------|---------|--------------------|---------------------|----------------------|---------------|---------------------------|
| 1003AJ | 1003    | 3                  | 11.6                | 16.75                | 7.25 x 8      | 16                        |
|        | 1003AJ  | 3                  | 10.6                | 15.4                 | 7.1 Dia.      | 10                        |
|        | 1006    | 6                  | 15.75               | 24                   | 10.375 x 11.5 | 32.5                      |
|        | 1012    | 12                 | 19.5                | 30                   | 12.5 x 14.75  | 75                        |