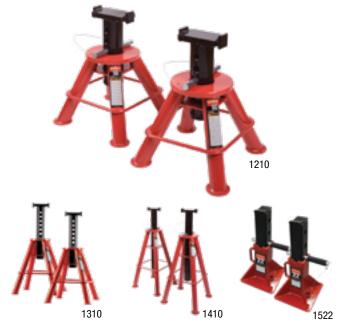

## **PIN TYPE JACK STANDS (PAIR)**

Used in pairs for supporting trucks, trailers, and equipment in fleet garages, agricultural, industrial, and construction environments.

- Four leg steel base and support tube made of heavy schedule pipe for added strength and stability
- Multiple hole locations in the support tube make pin facilitated height adjustment quick and easy
- · Height adjustment pin is attached to stand to prevent loss
- · Large saddle with locating lugs support and position vehicle frame
- Model 1522 stands have a flat base with telescopic tubes and modified V-shaped saddle to cradle axles or other under truck components

1210 - 10 TON LOW HEIGHT

- 1310 10 TON MEDIUM HEIGHT
- 1410 10 TON HIGH HEIGHT

1522 - 22 TON

| MODEL # | CAPACITY (TONS) | LOW HEIGHT (IN.) | High Height (in.) | HEIGHT<br>Intervals (In.) | BASE (IN.)  | SADDLE SIZE (IN.) | shipping<br>Weight (LBS.) |
|---------|-----------------|------------------|-------------------|---------------------------|-------------|-------------------|---------------------------|
| 1210    | 10              | 11               | 17.3              | 4 x 1.5                   | 12.2 x 12.2 | 3.1 x 5.1         | 59.5                      |
| 1310    | 10              | 18.9             | 29.9              | 7 x 1.5                   | 16.9 x 16.9 | 3.1 x 5.1         | 93.6                      |
| 1410    | 10              | 28.1             | 46.5              | 10 x 2                    | 15.7 x 15.7 | 3.1 x 5.1         | 115.6                     |
| 1522    | 22              | 11.8             | 19.7              | 3 x 3.1                   | 10 x 10     | 2.3 x 3.5         | 72.7                      |