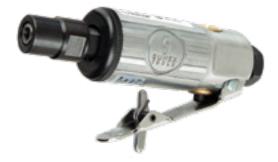

## .3 HP MINI AIR DIE GRINDER

- Compact, lightweight design for easy maneuverability in tight areas
- Built-in speed regulator
- · Lock off throttle for extra safety

## SX231B

| SPECS                         | SIZE   |
|-------------------------------|--------|
| Collet Size (in.)             | 1/4    |
| Free Speed (RPM)              | 25,000 |
| Weight (lbs.)                 | 0.8    |
| Length (in.)                  | 5.13   |
| Average Air Consumption (CFM) | 4      |
| Air Inlet Thread-Size (NPTF)  | 1/4    |
| Min. Hose Size (I.D.)         | 3/8    |
| Sound Level (dBA)             | 94.5   |
| Horsepower (HP)               | 0.3    |