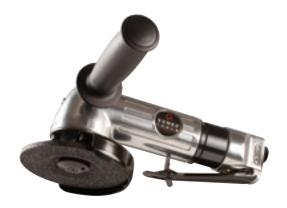

## **HEAVY DUTY ANGLE GRINDER**

- High torque motor for outstanding performance in all conditions
- Hardened and ground spiral bevel gears for low vibration
  Lock off throttle for extra safety

## SX211A

| SPECS                         | SIZE   |
|-------------------------------|--------|
| Wheel Size (in.)              | 4      |
| Spindle Size (in.)            | 3/8-24 |
| Free Speed (RPM)              | 11,000 |
| Weight (lbs.)                 | 3.6    |
| Length (in.)                  | 9      |
| Average Air Consumption (CFM) | 6      |
| Air Inlet Thread-Size (NPTF)  | 1/4    |
| Min. Hose Size (I.D.)         | 3/8    |
| Sound Level (dBA)             | 89     |

Includes: 4" disc wheel

Replacement disc wheel RS21134