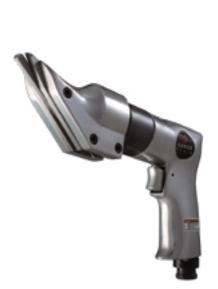

## **METAL SHEAR AIR CUTTING TOOL**

- Hardened shear head can cut up to 18 gauge steel
- Planetary gearing for long life and heavy duty use
- Bottom handle diffused exhaust for quiet operation and keeping air away from work surface

#### SX227B

| SPECS                         | SIZE  |
|-------------------------------|-------|
| Strokes Per Minute (SPM)      | 2,500 |
| Weight (lbs.)                 | 3     |
| Length (in.)                  | 8.5   |
| Average Air Consumption (CFM) | 4     |
| Air Inlet Thread Size (NPTF)  | 1/4   |
| Min Hose Size (I.D.)          | 3/8   |
| Sound Level (dBA)             | 82    |

Left replacement blade - RS227B17 Right replacement blade - RS227B20 Center replacement blade - RS227B19