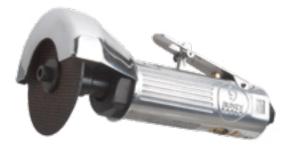

### **3" UTILITY CUT-OFF TOOL**

- Lightweight at 1.6 lbs. but with the power to cut all types of materials
- Rear exhaust directs air away from the work surface
- Built-in regulator

#### SX233A

| SPECS                         | SIZE   |
|-------------------------------|--------|
| Free Speed (RPM)              | 20,000 |
| Wheel Size (in.)              | 3      |
| Weight (lbs.)                 | 1.6    |
| Length (in.)                  | 7.38   |
| Average Air Consumption (CFM) | 5      |
| Air Inlet Thread Size (NPTF)  | 1/4    |
| Min Hose Size (I.D.)          | 3/8    |
| Sound Level (dBA)             | 93     |

Includes: 3" cutting wheel Replacement wheels (set of 5) - 87602