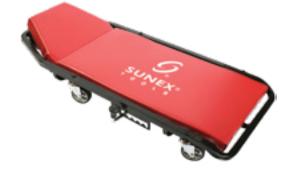

## **DELUXE COMFORT EXTREME CREEPER**

- 1" Rugged steel tube construction Oversize frame for added comfort
- Heavy duty chrome finished casters with rubber tread
- Cushioned red vinyl cover with adjustable headrest
  Rear drop frame design for extra leg comfort

### 8515

| 00700                        | 0.77               |
|------------------------------|--------------------|
| SPECS                        | SIZE               |
| Capacity (lbs.)              | 300                |
| Caster Size (in.)            | 3.5                |
| Length (in.)                 | 45.5               |
| Width (in.)                  | 19                 |
| Height (Headrest Down) (in.) | 5                  |
| Height (Headrest Up) (in.)   | 9.5                |
| Bed Size (in.)               | 30.63 x 16.5 x 2.5 |
| Headrest Size (in.)          | 30.5               |
| Tapered to                   | 10                 |
| HEIGHT OF HEAD REST (IN.)    | SIZE               |
| Position 1                   | 5                  |
| Position 2                   | 6                  |
| Position 3                   | 7.5                |
| Position 4                   | 8.5                |
| Position 5                   | 9.5                |
| Ground Clearance (in.)       | 1.75               |