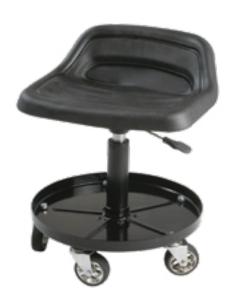

## TRACTOR SEAT

- Air cylinder for easy height adjustment
- Heavy duty, chrome finished casters with rubber treat for ease of mobility
- Large steel reinforced tool tray
- Premium comfort tractor seat

#### 8514

| SPECS                | SIZE |
|----------------------|------|
| Max. Capacity (lbs.) | 300  |
| Caster Size (in.)    | 3.5  |
| Seat Width (in.)     | 16   |
| High Height (in.)    | 22   |
| Low Height (in.)     | 18   |
| TOOL TRAY            | SIZE |
| Diameter (in.)       | 17   |
| Depth (in.)          | 1    |