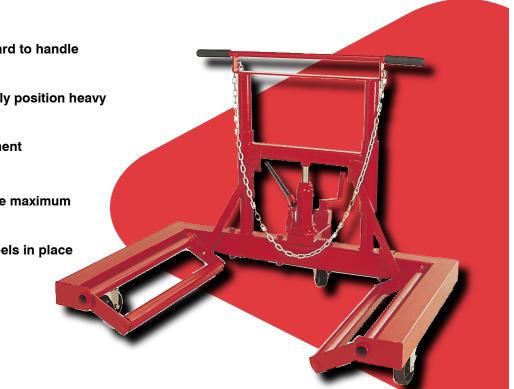

## 1500 LB. CAPACITY DUAL WHEEL DOLLY

Model 3577

The Model 3577 is used to facilitate the efficient removal, installation and transport of single, or dual truck wheel assemblies.

- Lift arms adjust inward and outward to handle different wheel combinations
- Provides extra low access to easily position heavy wheel assemblies
- Leveling screw for precise alignment
- Full 7-3/4" ram lift
- Three large swivel casters provide maximum flexibility of movement
- Six-foot safety chain secures wheels in place during removal and transport