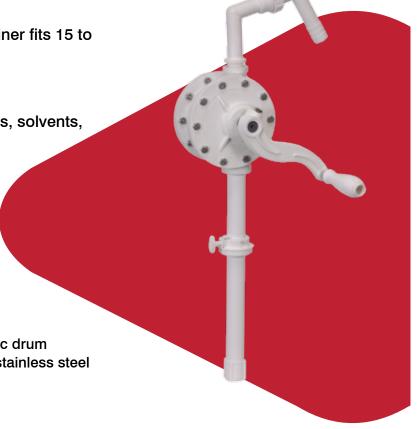

## **Model 8076**

- Specifically designed for use with DEF/AdBlue/Urea
- High density polypropylene with polypropylene vanes
- Delivers 1.3 gallons per 20 revolutions
- Three piece extension suction tube with strainer fits 15 to 55 gallon drums
- · 2" bung adapter included

· Not for use with acetone, lacquer, mineral oils, solvents, turpentine, etc.

## Specifications:

Body color: white

Rotor material: polypropylene

Handle material: 40% glass filled polypropylene

Shaft seal: Viton

Fasteners: stainless steel

Non return valve: yes (at suction tube inlet)

Bung adapter: 2" for metal drum, adapter for plastic drum Wetted components: polypropylene, Ryton, Viton, stainless steel