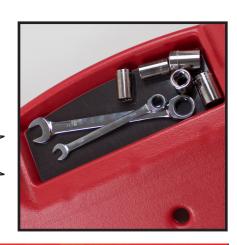

√ Ship weight 16 lbs

New magnetic feature a keeps tools in place and within your reach at all times!