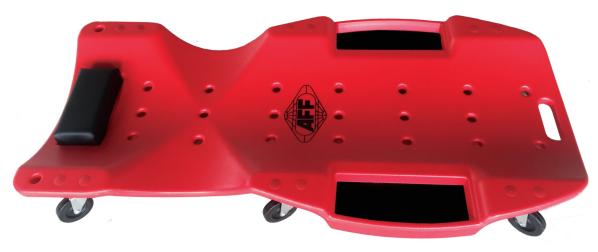

## **Super Duty Creeper XL**MODEL 3909

- √ Extra-long 47" length and over 440 lb total capacity
- √ Made with 100% High Density Polyethylene for the most durable material available
- √ Large urethane wheels provide corrosion resistance and a smooth ride
- √ Magnetic trays keeps tools and parts within reach at all times
- √ Constructed with "breathing holes" for added ventilation and comfort
- √ Easy to clean surface is resistant to solvents and grease

√ Ship weight 16 lbs

New magnetic feature a keeps tools in place and within your reach at all times!