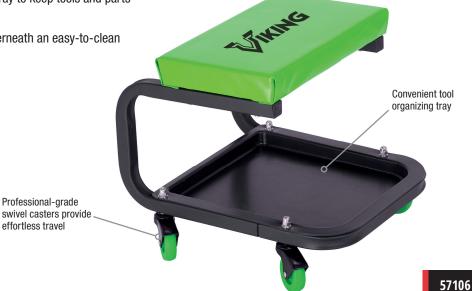

## **57106 Mechanic's Roller Seat**

**Design**—A sturdy 1-inch steel tube construction supports up to 300 lbs, and the powder-coated finish delivers years of rust-free service. Made with professional-grade swivel casters to allow effortless travel across the shop floor.

**Features**—Built with a generous sized tool tray to keep tools and parts organized and within reach.

**Materials**—A high-density foam pad is underneath an easy-to-clean specially formulated upholstery.