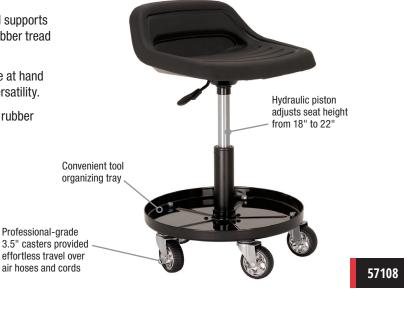

## **57108 Tractor Seat**

**Design**—Fast and easy set-up requires no nuts or bolts and supports up to 300 lbs. Five heavy-duty chrome finished casters with rubber tread easily rolls over cords, hoses, cracks, and other floor debris.

**Features**—Large reinforced tool tray keeps your tools close at hand while an adjustable and 360° swivel seat provides unlimited versatility.

**Materials**—A solid, one-piece, ergonomic-style cushioned rubber seat provides maximum comfort.