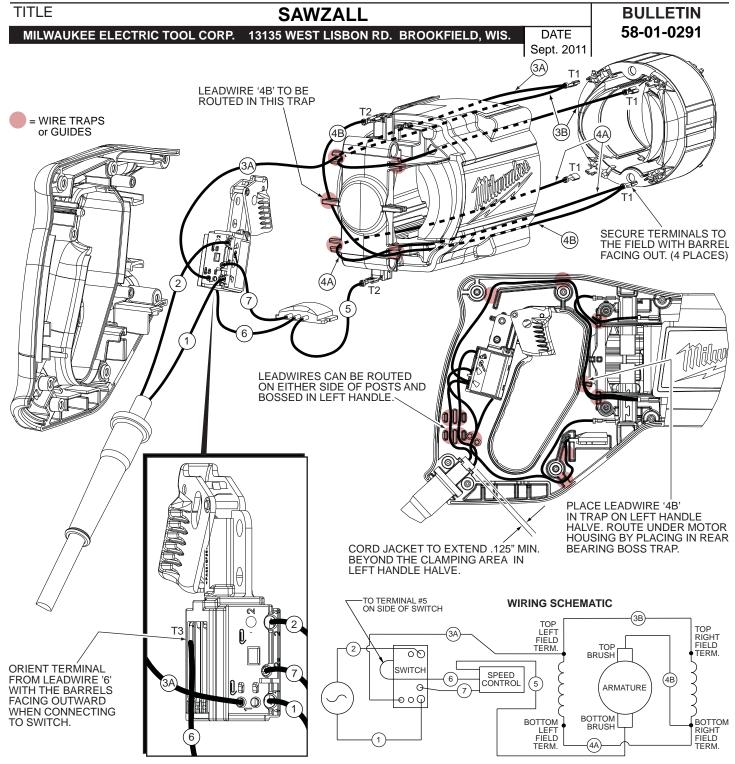

## WIRING INSTRUCTIONS

|      | WIRING SPECIFICATIONS |             |        |                                                                                   |  |  |  |
|------|-----------------------|-------------|--------|-----------------------------------------------------------------------------------|--|--|--|
| Wire |                       | Origin or   |        |                                                                                   |  |  |  |
| No.  | Color                 | Gauge       | Length | Terminals, Connectors and 1 or 2 End Wire Preparation                             |  |  |  |
| 1    | White                 | Cordset     | 3-1/4" | Strip 5/16" and tin. Connect to '1↑' on switch.                                   |  |  |  |
| 2    | Black                 | Cordset     | 3-3/4" | Strip 5/16" and tin. Connect to '2↑' on switch.                                   |  |  |  |
| ЗА   | White                 | 23-94-0520  |        | From the top left field position, connect tinned end to '1' on switch.            |  |  |  |
| 3B   | White                 | 23-94-0520  |        | From top left field position, connect terminal to top right field position.       |  |  |  |
| 4A   | Black                 | 23-94-0510  |        | From bottom right field position, connect terminal to bottom left field position. |  |  |  |
| 4B   | Black                 | 23-94-0510  |        | From the bottom right field position, connect terminal to top brush.              |  |  |  |
| 5    | Black or Blue         | Remote Mod. |        | Component of 14-20-3155. Connect to bottom brush.                                 |  |  |  |
| 6    | Black or Yellow       | Remote Mod. |        | Component of 14-20-3155. Connect to '5' on right side of switch.                  |  |  |  |
| 7    | Black                 | Remote Mod. |        | Component of 14-20-3155. Connect tinned end to '2a' on switch.                    |  |  |  |

All leads must be held to  $\pm 1/8$ ". All lead lengths are before stripping.

| TERMINAL DESCRIPTION |            |       |  |  |  |  |
|----------------------|------------|-------|--|--|--|--|
| Code                 | Part No.   | Qnty. |  |  |  |  |
| T1                   | 23-94-1060 | 4     |  |  |  |  |
| T2                   | 23-94-0017 | 2     |  |  |  |  |
| Т3                   | 23-94-0010 | 1     |  |  |  |  |