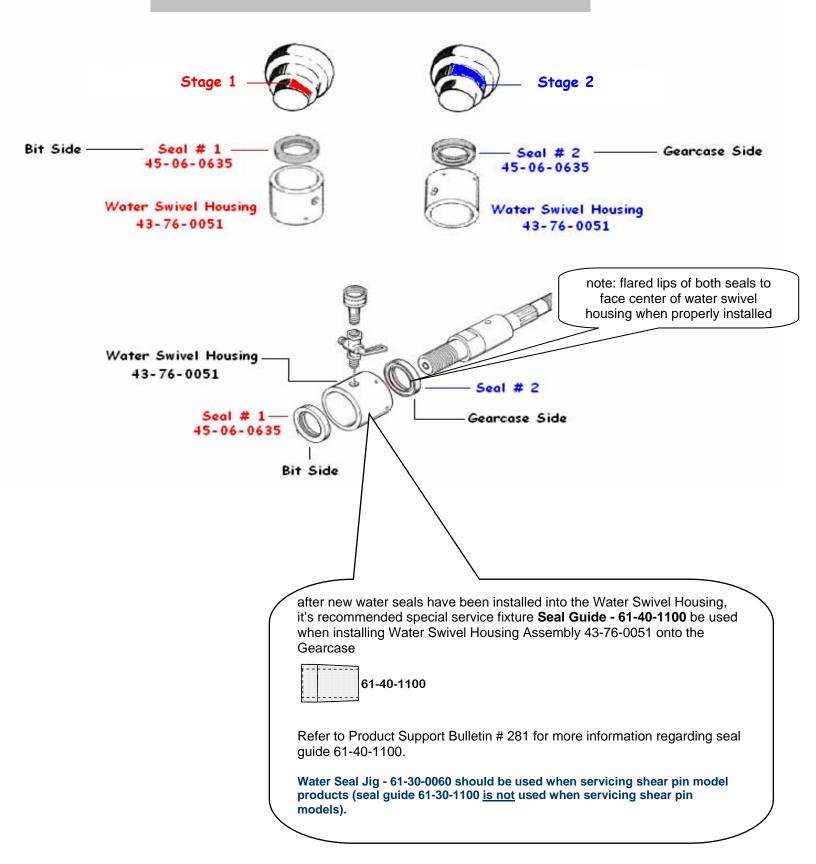

## SUBJECT: Special Service Tool - Water Seal Jig 61-30-0061

CLUTCH MODELS

Water Seal Jig - 61-30-0061 aides in installing Water Seal(s) 45-06-0635 into Water Swivel Housing 43-76-0051 of Diamond Coring Motors having an Internal Clutch.

This fixture has two [2] machined Stages...

SEE INSTRUCTIONS ON REVERSE SIDE

This bulletin is for informational purposes. PLEASE NOTE ON SERVICE PARTS LIST: 54-16-4093, 54-16-4125, 54-16-4150, 54-16-5000, 54-16-5001, 54-16-5180, 55-16-5000, 55-16-5001, 55-16-5061, 55-16-5180, 55-16-5181, 55-16-7000, 55-16-7001, 55-16-7025, 55-16-7026, 55-16-7051

## apply a <u>thin</u> coat of Type "J" Grease 49-08-4220 to the seal face surface of <u>Stage 1</u> and <u>Stage 2</u> prior to placing Water Seal onto jig