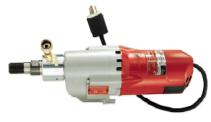

DATE: April, 2008

TO: AUTHORIZED portable electric tool SERVICE STATIONS

factory SERVICE / SALES SUPPORT BRANCH

TOOL(S) \ PRODUCT(S) AFFECTED: 4004, 4004-4, 4004-55, 4005, 4005-4, 4005-55, 4096, 4096-4,

4096-55, 4092-20, 4097-20 Internal Clutch Diamond Coring Motors

## SUBJECT: Special Service Tool - Water Seal Jig 61-30-0061

CLUTCH MODELS

Water Seal Jig - 61-30-0061 aides in installing Water Seal(s) 45-06-0635 into Water Swivel Housing 43-76-0051 of Diamond Coring Motors having an Internal Clutch.