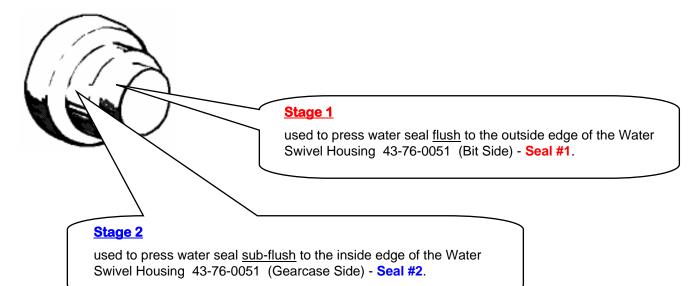

## SUBJECT: Special Service Tool - Water Seal Jig 61-30-0061

CLUTCH MODELS

Water Seal Jig - 61-30-0061 aides in installing Water Seal(s) 45-06-0635 into Water Swivel Housing 43-76-0051 of Diamond Coring Motors having an Internal Clutch.

This fixture has two [2] machined Stages...

SEE INSTRUCTIONS ON REVERSE SIDE

This bulletin is for informational purposes. PLEASE NOTE ON SERVICE PARTS LIST: 54-16-4093, 54-16-4125, 54-16-4150, 54-16-5000, 54-16-5001, 54-16-5180, 55-16-5000, 55-16-5001, 55-16-5061, 55-16-5180, 55-16-5181, 55-16-7000, 55-16-7001, 55-16-7025, 55-16-7026, 55-16-7051

## apply a <u>thin</u> coat of Type "J" Grease 49-08-4220 to the seal face surface of <u>Stage 1</u> and <u>Stage 2</u> prior to placing Water Seal onto jig