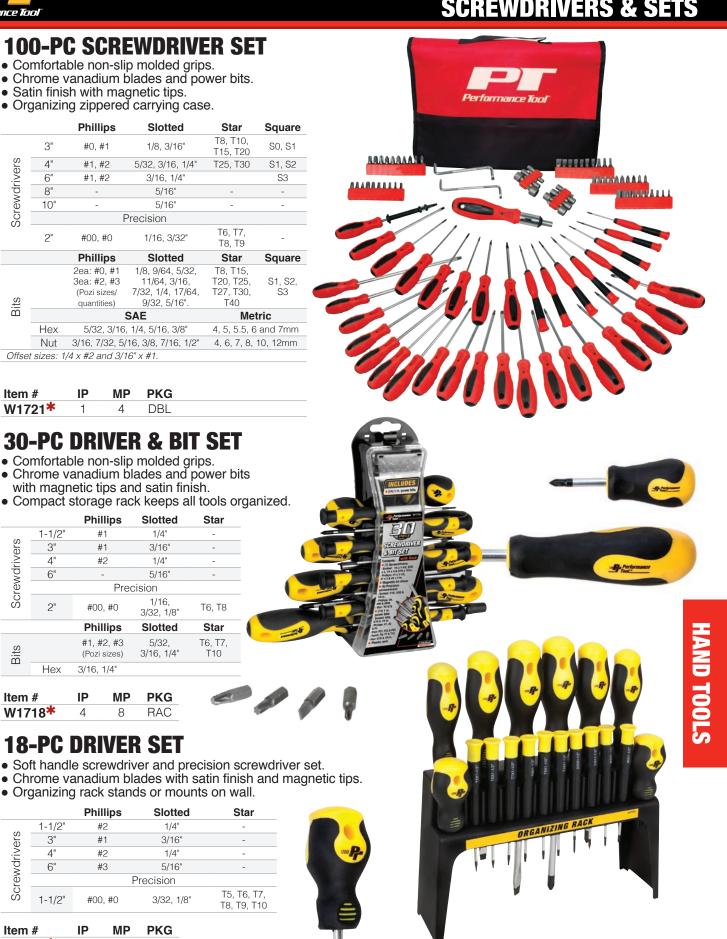

## **100-PC SCREWDRIVER SET**

Slotted

1/8, 3/16

5/32, 3/16, 1/4"

3/16, 1/4

5/16" 5/16

1/16, 3/32"

Slotted

Comfortable non-slip molded grips.

with magnetic tips and satin finish.

Phillips

#1

#1

#2

#00, #0

Phillips

#1, #2, #3

(Pozi sizes)

MP

8

3/16, 1/4"

IP

4

**18-PC DRIVER SET** 

Phillips

#2

#1

#2

#3

#00, #0

MP

12

IP

6

- Comfortable non-slip molded grips.
- Chrome vanadium blades and power bits.
- Satin finish with magnetic tips.

Phillips

#0, #1

#1, #2

#1, #2

#00, #0

Phillips

2ea: #0, #1

3ea: #2, #3

(Pozi sizes/

quantities)

Offset sizes: 1/4 x #2 and 3/16" x #1.

IP

1

ï

Item #

Screwdrivers

Item #

W1710\*

W1718\*

W1721\*

Organizing zippered carrying case.

## **SCREWDRIVERS & SETS**