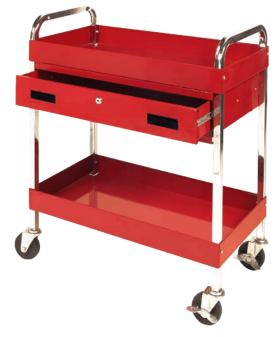

#### **UTILITY CART WITH DRAWER**

- Four swivel casters (two locking).
- Organizer shelf with bins.
- Shelf with storage drawer.
- Foam drawer and tray liner.

| Item #          | IP | MP | PKG |        | w       | D   | н       |
|-----------------|----|----|-----|--------|---------|-----|---------|
|                 |    |    | CBX | Cart   | 23-3/4  | 16" | 31-3/8" |
| W54006 <b>*</b> | 1  | 1  |     | Shelf  | 23-1/2" | 16" | 2-5/8"  |
|                 |    |    |     | Drawer | 19"     | 14" | 2-3/8"  |