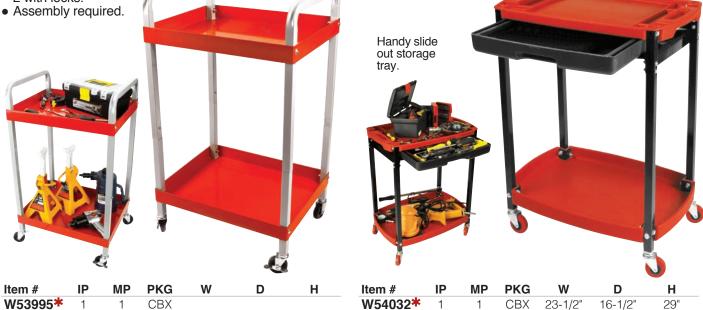

# **COMPACT SHOP CART**

- Heavy duty steel construction.
- Durable powder coated finish.
- 200 lbs. max capacity.
- 4 Swivel casters 2 with locks.

## **COMPACT SHOP CART**

- Two shelf compact cart constructed of blow
- molded plastic with metal frame.
- Complete with 2-1/2" casters. •
- Some assembly required.

64

BLK: Bulk | CAS: Storage Case | CBX: Color Box | CRD: Carded | CLM: Clamshell | DBL: Double Blister LAB: Color Label | RAC: Storage Rack | SHK: Shrink Wrap | SLV: Sleeve | TAB: Hang Tab | WBX: White Box