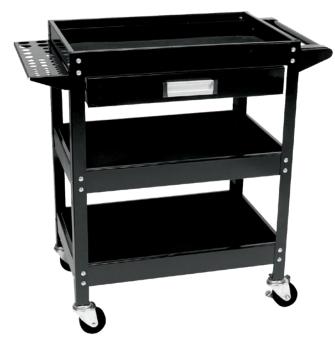

## **UTILITY CART WITH LOCKING DRAWER**

- 2 Shelf cart with locking drawer.
- Load Capacity: 350 lbs.
- 2 swivel casters for easy maneuvering.

|   | Item #          | IP | MP | PKG |        | w       | D   | н       |
|---|-----------------|----|----|-----|--------|---------|-----|---------|
| 2 |                 |    |    |     | Cart   | 31-1/4" | 16" | 35-1/4" |
| Ξ | W54004 <b>*</b> | 1  | 1  | CBX | Shelf  | 30"     | 16" | 3-1/2"  |
| 0 |                 |    |    |     | Drawer | 27"     | 15" | 3-3/4"  |