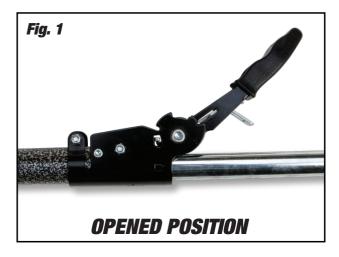

## **Installing Cargo Bar**

- 1. Pull back on ratchet release lever and lock into open position as shown in figure 1.
- 2. Extend bar out against side walls and hold in place.
- 3. Release ratchet lever from open position and ratchet bar tight against walls.
- 4. **DO NOT** over tighten as this may damage vehicle side walls.
- 5. When cargo bar is secured in place, pull back cargo release lever and fold down ratchet handle as shown in figure 2.
- 6. Check periodically that bar is still securely in place

## **Removing Cargo Bar**

- 1. Pull back on ratchet handle and lock into open position as shown in Figure 1.
- 2. Push bar ends together to collapse.
- 3. When collapsed pull back cargo release lever and fold down ratchet handle as shown in figure 2.