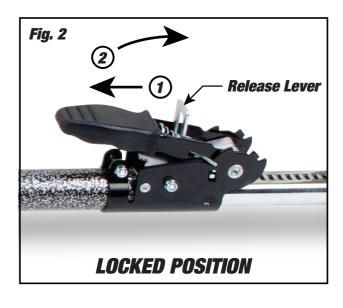

## **Installing Cargo Bar**

- 1. Pull back on ratchet release lever and lock into open position as shown in figure 1.
- 2. Extend bar out against side walls and hold in place.
- 3. Release ratchet lever from open position and ratchet bar tight against walls.
- 4. **DO NOT** over tighten as this may damage vehicle side walls.
- 5. When cargo bar is secured in place, pull back cargo release lever and fold down ratchet handle as shown in figure 2.
- 6. Check periodically that bar is still securely in place

## **Removing Cargo Bar**

- 1. Pull back on ratchet handle and lock into open position as shown in Figure 1.
- 2. Push bar ends together to collapse.
- 3. When collapsed pull back cargo release lever and fold down ratchet handle as shown in figure 2.