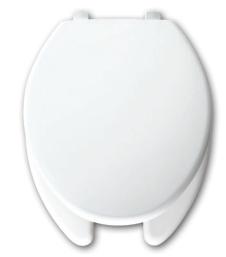

### DESCRIPTION:

Open front with cover, elongated, heavy-duty, injection molded solid plastic toilet seat. Features four molded-in bumpers, check hinges with non-corrosive 300 Series stainless steel posts and pintles and STA-TITE® Commercial Fastening System™. Seat contains DuraGuard® Antimicrobial Built-In Seat Protection™. This seat complies with American National Standard Z124.5 Toilet (Water Closet) Seats as a class Commercial Heavy Duty.

### SPECIFICATIONS:

Size: Elongated Material: Plastic

Style: Open Front with Cover

Bumpers: Four

Hinges: Plastic with 300 Series Stainless Steel Posts and

**Pintles** 

Fastening System: STA-TITE® Commercial Fastening System™