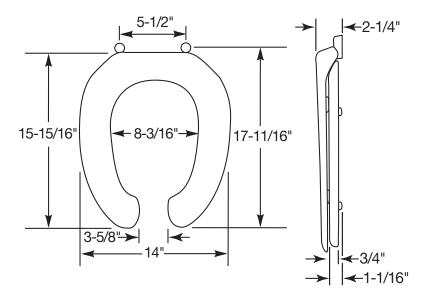

### DIMENSIONS:

Phone: 920-467-4621 | 800-558-7651 Fax: 920-467-8573

STA-TITE® COMMERCIAL FASTENING SYSTEM™