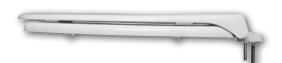

### SPECIFICATIONS:

Size: Elongated Material: Plastic

Style: Open Front with Cover

Bumpers: Four

Hinges: Plastic with 300 Series Stainless Steel Posts and

**Pintles** 

Fastening System: STA-TITE® Commercial Fastening System™

STA-TITE® Commercial Fastening System™

**DuraGuard® Antimicrobial Built-In Seat Protection™** 

Non-Corrosive 300 Series Stainless Steel Posts and Pintles